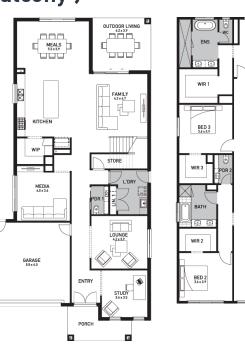

BED 1 4.3 x 5.2

BED 4

LANDING

Land price = \$490,000 | Date created 20/02/2025 | Valid for 60 days.

H&L PACKAGE

FIXED PRICE