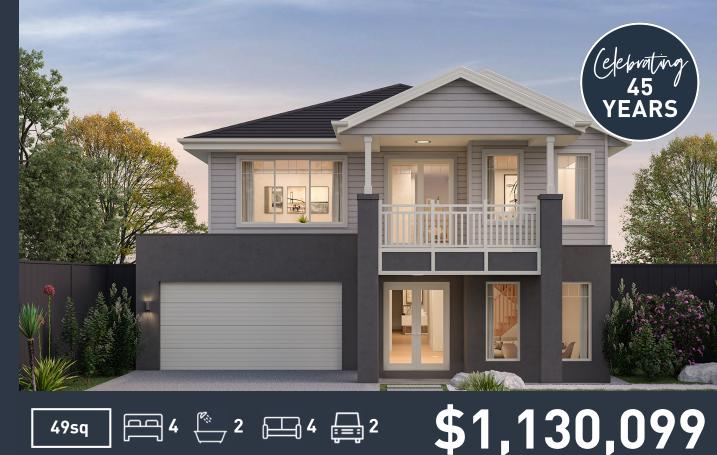

### Portsea 49 (BRIDGEHAMPTON Balcony)

Lot 4045, Yeungroon Boulevard Meridian, Clyde North

Land Size: 448m<sup>2</sup>

#### Inclusions:

- 7 Star energy rating + NCC requirements
- Solar PV system
- 12-month maintenance period
- Fixed Price Site Costs, Developer & Council Requirements
- Double Glazed Windows + Doors
- 2550mm High Ceilings Throughout
- Downlights Throughout
- Timber Staircase
- Butler's Pantry Fitout to Walk in Pantry
- SMEG Kitchen Appliances & Dishwasher
- Quality Floor Coverings throughout
- Concrete to Driveway and Porch (up to 35sqm)
- and all other Orbit Homes Premium 2025 Inclusions

BED 1 4.3 x 5.2

BED 4

LANDING

Land price = \$490,000 | Date created 20/02/2025 | Valid for 60 days.

H&L PACKAGE

FIXED PRICE