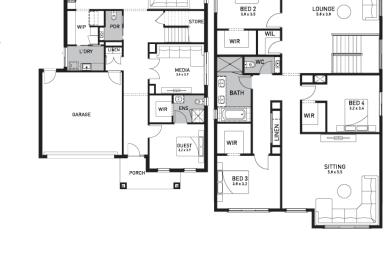

## Inclusions:

- 7 Star energy rating + NCC requirements
- Solar PV system
- 12-month maintenance period
- Fixed Price Site Costs, Developer & Council Requirements
- Double Glazed Windows + Doors
- 2550mm High Ceilings Throughout
- Downlights Throughout
- Timber Staircase
- Butler's Pantry Fitout to Walk in Pantry
- SMEG Kitchen Appliances & Dishwasher
- Quality Floor Coverings throughout
- Concrete to Driveway and Porch (up to 35sqm)
- and all other Orbit Homes Premium 2025 Inclusions

Contact: Harpan Chohan

E harpan.chohan@orbithomes.com.au

**M** 0433 280 252

OUTDOOR LIVING

MEALS 5.0 x 3.6

Orbit Homes Australia Pty Ltd • CDB-U 50505 • Orbit Homes Queensland Pty Ltd QBSA LIC 716019 • Facade illustrations are used as a guide only, excludes upgrades such as but not limited to feature stone and tiles, Refer to façade guide for standard inclusions. Images used are for visual purposes only. Upgraded fixtures, fittings and design items may be shown, these can be selected at additional costs, please refer to a Sales Consultant for further information or to upgrades book for optional extras. Any allowances included for fencing and landscaping are to be completed by customer after handover. Customer connection fees to power and telephone not included. Prices subject to change without notice. Not to be used with any other offer. Progress payments on construction. Excludes stamp duty and costs. House and land package total price may include developer incentives & rebates and any builder referral fees at the time of issue. Developer incentives & rebates and any builder referral fees may be withdrawn at any time to the discretion of the land developer.