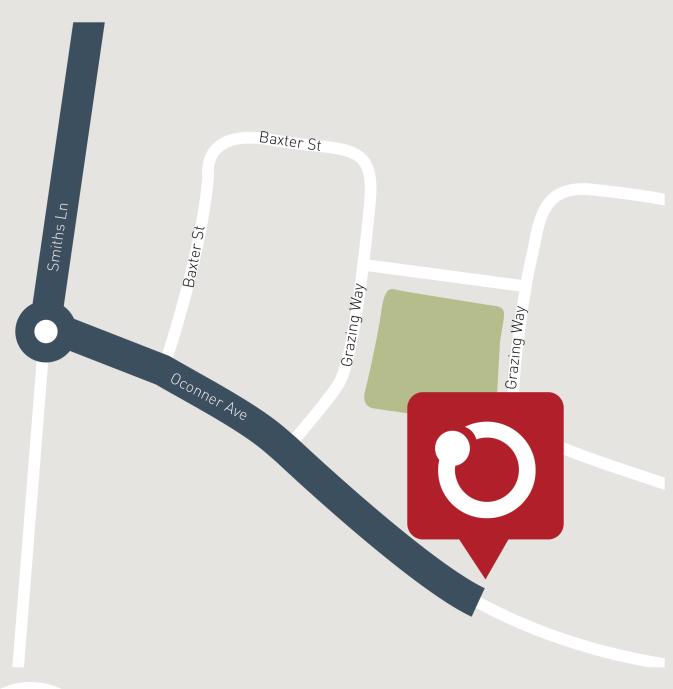

0sq









\$1,324,999

## Portsea 60 (ULTRA MODERN)

Lot 5030, Fern Glen Street Meridian, Clyde North

Land Size: 512m<sup>2</sup>

## Inclusions:

- 7 Star energy rating + NCC requirements
- Solar PV system
- 12-month maintenance period
- Fixed Price Site Costs, Developer & Council Requirements
- Double Glazed Windows + Doors
- 2550mm High Ceilings Throughout
- Downlights Throughout
- Timber Staircase
- Butler's Pantry Fitout to Walk in Pantry
- SMEG Kitchen Appliances & Dishwasher
- Quality Floor Coverings throughout
- Concrete to Driveway and Porch (up to 35sqm)
- and all other Orbit Homes Premium 2025 Inclusions



Contact: Harpan Chohan

E harpan.chohan@orbithomes.com.au

**M** 0433 280 252







## **SMITHS LANE**

Orbit Homes Display Centre

Clyde North, Victoria