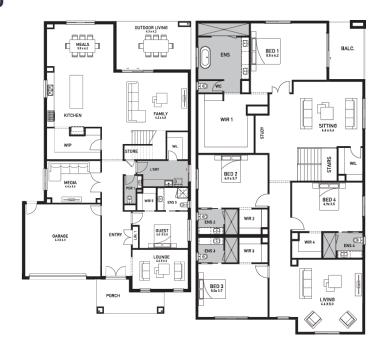

## Portsea 60 (ULTRA MODERN)

Lot 5030, Fern Glen Street Meridian, Clyde North

Land Size: 512m<sup>2</sup>

## Inclusions:

- 7 Star energy rating + NCC requirements
- Solar PV system
- 12-month maintenance period
- Fixed Price Site Costs, Developer & Council Requirements
- Double Glazed Windows + Doors
- 2550mm High Ceilings Throughout
- Downlights Throughout
- Timber Staircase
- Butler's Pantry Fitout to Walk in Pantry
- SMEG Kitchen Appliances & Dishwasher
- Quality Floor Coverings throughout
- Concrete to Driveway and Porch (up to 35sqm)
- and all other Orbit Homes Premium 2025 Inclusions