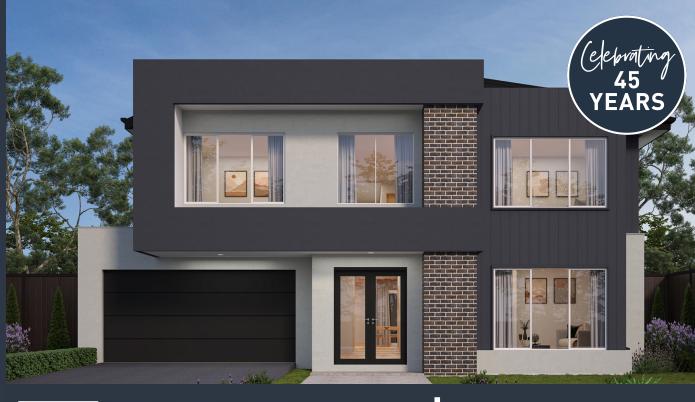

## Portsea 60 (ULTRA MODERN)

Lot 5030, Fern Glen Street Meridian, Clyde North

Land Size: 512m<sup>2</sup>

## Inclusions:

- 7 Star energy rating + NCC requirements
- Solar PV system
- 12-month maintenance period
- Fixed Price Site Costs, Developer & Council Requirements
- Double Glazed Windows + Doors
- 2550mm High Ceilings Throughout
- Downlights Throughout
- Timber Staircase
- Butler's Pantry Fitout to Walk in Pantry
- SMEG Kitchen Appliances & Dishwasher
- Quality Floor Coverings throughout
- Concrete to Driveway and Porch (up to 35sqm)
- and all other Orbit Homes Premium 2025 Inclusions