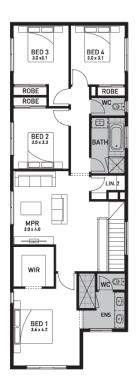

## Galleria 29 (PROVINCIAL)

Lot 2222, Ancho Road Botanical, Mickleham

Land Size: 294m<sup>2</sup>

## Inclusions:

- 7 Star energy rating + NCC requirements
- Solar PV system
- 12-month maintenance period
- Fixed Price Site Costs, Developer & Council Requirements
- Double Glazed Windows + Doors
- 2550mm High Ceilings Throughout
- Downlights Throughout
- Timber Staircase
- Butler's Pantry Fitout to Walk in Pantry
- SMEG Kitchen Appliances & Dishwasher
- Quality Floor Coverings throughout
- Concrete to Driveway and Porch (up to 35sqm)
- and all other Orbit Homes Premium 2025 Inclusions