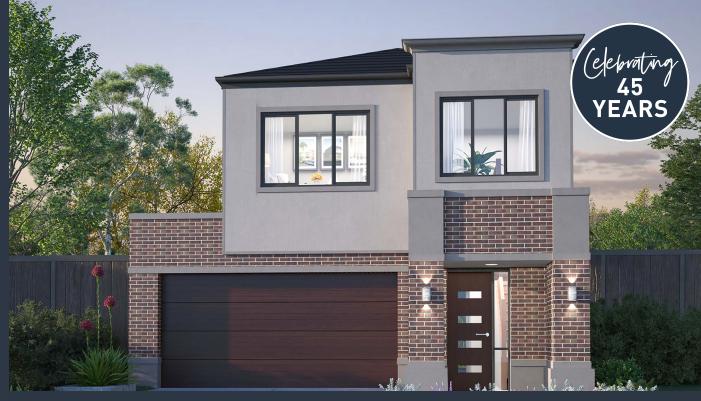

## Galleria 29 (PROVINCIAL)

Lot 2222, Ancho Road Botanical, Mickleham

Land Size: 294m<sup>2</sup>

## Inclusions:

- 7 Star energy rating + NCC requirements
- Solar PV system
- 12-month maintenance period
- Fixed Price Site Costs, Developer & Council Requirements
- Double Glazed Windows + Doors
- 2550mm High Ceilings Throughout
- Downlights Throughout
- Timber Staircase
- Butler's Pantry Fitout to Walk in Pantry
- SMEG Kitchen Appliances & Dishwasher
- Quality Floor Coverings throughout
- Concrete to Driveway and Porch (up to 35sqm)
- and all other Orbit Homes Premium 2025 Inclusions