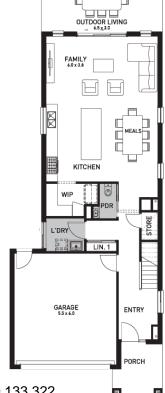

## Galleria 29 (PROVINCIAL)

Lot 2222, Ancho Road Botanical, Mickleham

Land Size: 294m<sup>2</sup>

## Inclusions:

- 7 Star energy rating + NCC requirements
- Solar PV system
- 12-month maintenance period
- Fixed Price Site Costs, Developer & Council Requirements
- Double Glazed Windows + Doors
- 2550mm High Ceilings Throughout
- Downlights Throughout
- Timber Staircase
- Butler's Pantry Fitout to Walk in Pantry
- SMEG Kitchen Appliances & Dishwasher
- Quality Floor Coverings throughout
- Concrete to Driveway and Porch (up to 35sqm)
- and all other Orbit Homes Premium 2025 Inclusions