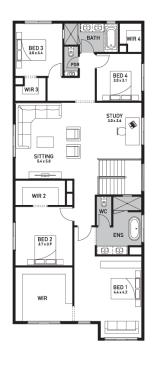

## Bolton 40B (BRIDGEHAMPTON Balcony)

Lot 219, Grasshopper Avenue Ridgelea, Nar Nar Goon

Land Size: 429m<sup>2</sup>

## Inclusions:

- 7 Star energy rating + NCC requirements
- Solar PV system
- 12-month maintenance period
- Fixed Price Site Costs, Developer & Council Requirements
- Double Glazed Windows + Doors
- 2550mm High Ceilings Throughout
- Downlights Throughout
- Timber Staircase
- Butler's Pantry Fitout to Walk in Pantry
- SMEG Kitchen Appliances & Dishwasher
- Quality Floor Coverings throughout
- Concrete to Driveway and Porch (up to 35sqm)
- and all other Orbit Homes Premium 2025 Inclusions