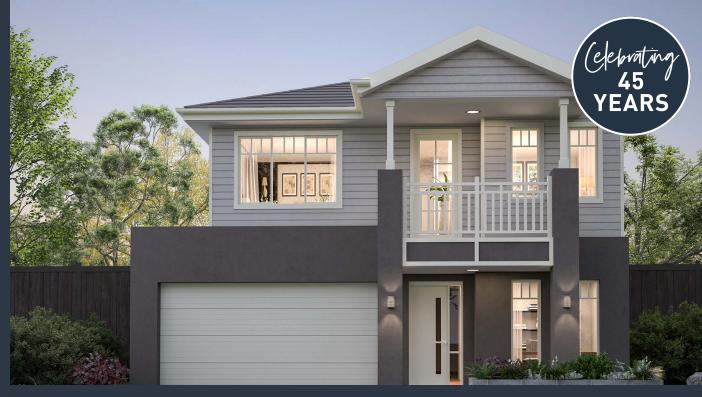

## Bolton 40B (BRIDGEHAMPTON Balcony)

Lot 219, Grasshopper Avenue Ridgelea, Nar Nar Goon

Land Size: 429m<sup>2</sup>

## Inclusions:

- 7 Star energy rating + NCC requirements
- Solar PV system
- 12-month maintenance period
- Fixed Price Site Costs, Developer & Council Requirements
- Double Glazed Windows + Doors
- 2550mm High Ceilings Throughout
- Downlights Throughout
- Timber Staircase
- Butler's Pantry Fitout to Walk in Pantry
- SMEG Kitchen Appliances & Dishwasher
- Quality Floor Coverings throughout
- Concrete to Driveway and Porch (up to 35sqm)
- and all other Orbit Homes Premium 2025 Inclusions