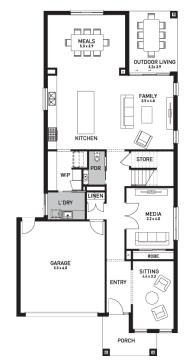

## Bolton 40B (BRIDGEHAMPTON Balcony)

Lot 219, Grasshopper Avenue Ridgelea, Nar Nar Goon

Land Size: 429m<sup>2</sup>

## Inclusions:

- 7 Star energy rating + NCC requirements
- Solar PV system
- 12-month maintenance period
- Fixed Price Site Costs, Developer & Council Requirements
- Double Glazed Windows + Doors
- 2550mm High Ceilings Throughout
- Downlights Throughout
- Timber Staircase
- Butler's Pantry Fitout to Walk in Pantry
- SMEG Kitchen Appliances & Dishwasher
- Quality Floor Coverings throughout
- Concrete to Driveway and Porch (up to 35sqm)
- and all other Orbit Homes Premium 2025 Inclusions