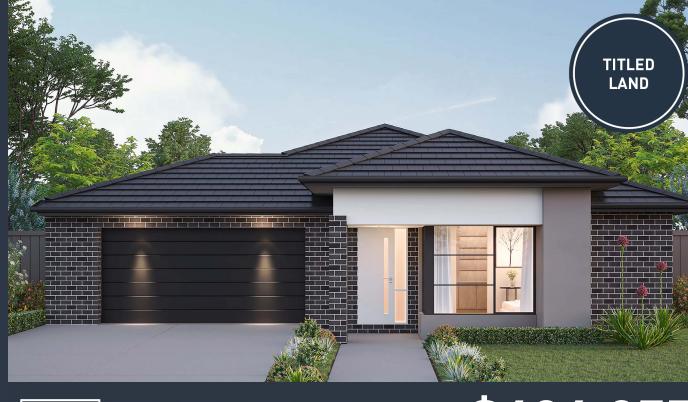

# \$636,957

×

KITCHEN

BED 3 3.0 x 3 3

MEALS 2.4 x 3.3

FAMILY

ROBE

BED 2 3.2 x 3.0 LINEN

ENTRY

PORCH

**Orbit** HOMES

WIR

ENS

BED 1

## Fitzroy 16 (VOGUE)

Lot 6842, Stagecoach Way Woodlea, Aintree

Land Size: 272m<sup>2</sup>