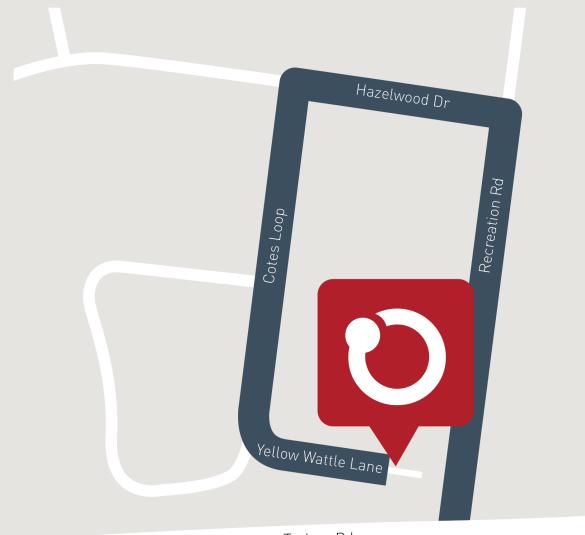

## Fitzroy 16 (VOGUE)

Lot 6842, Stagecoach Way Woodlea, Aintree

Land Size: 272m<sup>2</sup>

# WOODLEA

# **WOODLEA ESTATE**

# Orbit Homes Display Centre **Aintree, Victoria**