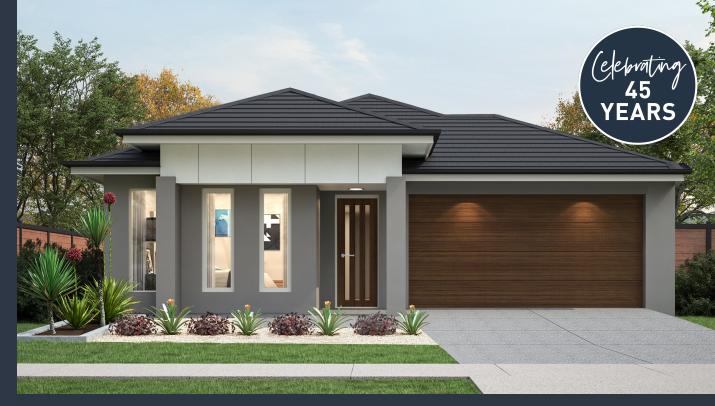

## Lenado 16 (MANHATTAN )

Lot 1733, Kenning Road Verdant Hill, Tarneit

Land Size: 312m<sup>2</sup>

## Inclusions:

- 7 Star energy rating + NCC requirements
- Solar PV system
- 12-month maintenance period
- Fixed Price Site Costs, Developer & Council Requirements
- Double Glazed Windows + Doors
- 2550mm High Ceilings Throughout
- Downlights Throughout
- SMEG Kitchen Appliances & Dishwasher
- Quality Floor Coverings throughout
- Concrete to Driveway and Porch (up to 35sqm)
- and all other Orbit Homes Premium 2024 Inclusions