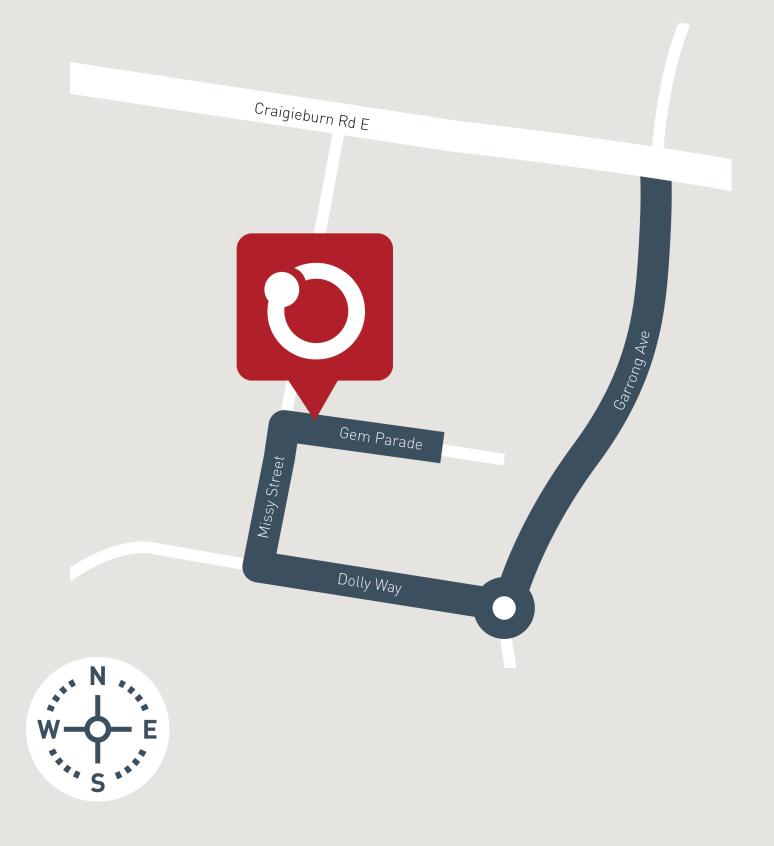

### Balwyn 30 (NORTHAMPTON)

Lot 1465, Boundary Road Arramont, Wollert

Land Size: 373m<sup>2</sup>

## Orbit Homes Display Centre **Wollert, Victoria**