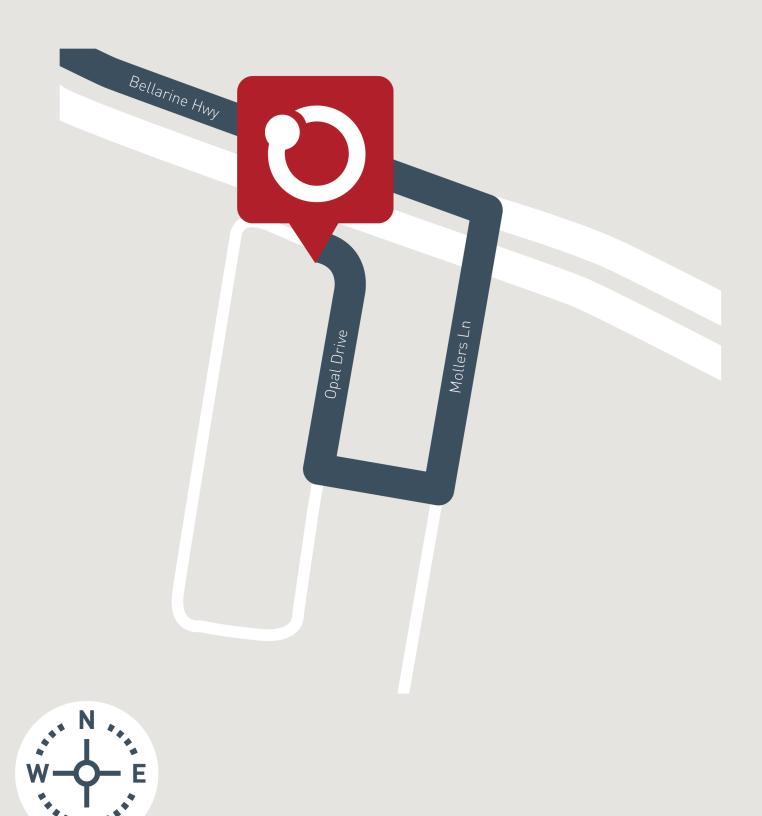

o upgrades book for optional extras. Any allowances included for fencing and landscaping are to be completed by customer after handover. Customer connection fees to power and telephone not included. Prices subject to change without notice. Not to be used with any other offer. Progress payments on construction. Excludes stamp duty and costs. House and land package total price may include developer incentives & rebates and any builder referral fees at the time of issue. Developer incentives & rebates and any builder referral fees may be withdrawn at any time to the discretion of the land developer.

HOMES HOMES

Land price = \$318,000 | Date created 20/01/2025 | Valid for 60 days.



**ORBIT HOMES** 

# SANCTUARY SPRINGS

## Orbit HOMES

### Orbit Homes Display Centre **Leopold, Victoria**