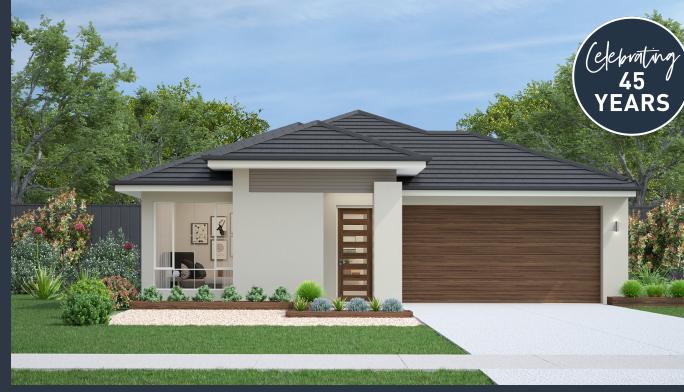

### Lenado 18 (RESORT )

Lot 108, Perez Circuit Allegra Estate, Leopold

Land Size: 353m<sup>2</sup>

#### Inclusions:

- 7 Star energy rating + NCC requirements
- Solar PV system
- 12-month maintenance period
- Fixed Price Site Costs, Developer & Council Requirements
- Double Glazed Windows + Doors
- 2550mm High Ceilings Throughout
- Downlights Throughout
- SMEG Kitchen Appliances & Dishwasher
- Quality Floor Coverings throughout
- Concrete to Driveway and Porch (up to 35sqm)
- and all other Orbit Homes Premium 2024 Inclusions