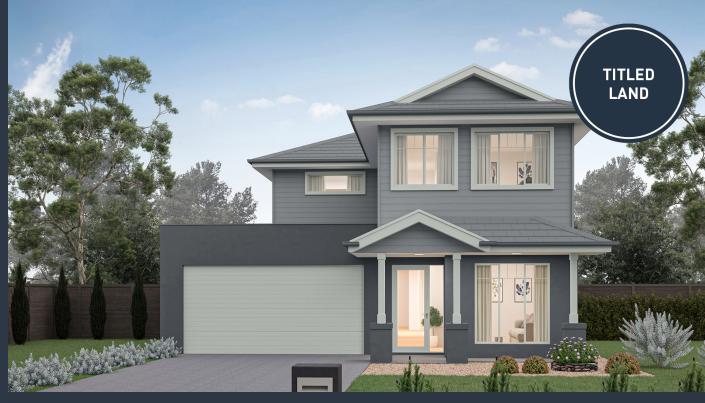

39sq

\$1,202,332

BED 1 5.1 x 3.9

BED 2

BED 3

## Bolton 40A (BRIDGEHAMPTON Balcony)

Lot 3155A, Homestead Road Alira, Berwick

Land Size: 400m<sup>2</sup>

STORE

STUDY 2.7 x 2.8

SITTING