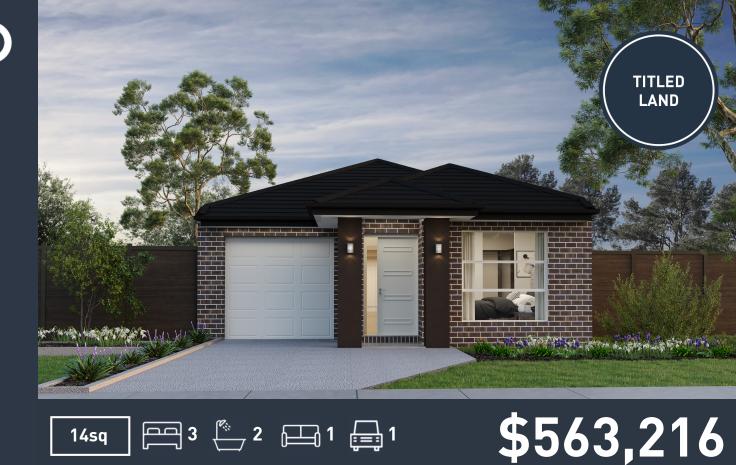

### Lenado 15 (SAGRES)

Lot 2023, Tolkien Drive Windermere, Mambourin

Land Size: 300m<sup>2</sup>

#### Inclusions:

- 7 Star energy rating + NCC requirements
- Solar PV system
- 12-month maintenance period
- Fixed Price Site Costs, Developer & Council Requirements
- Double Glazed Windows + Doors
- 2550mm High Ceilings Throughout
- Downlights Throughout
- SMEG Kitchen Appliances & Dishwasher
- Quality Floor Coverings throughout
- Concrete to Driveway and Porch (up to 35sqm)
- and all other Orbit Homes Premium 2024 Inclusions

Land price = \$289,000 | Date created 15/01/2025 | Valid for 60 days.

**Orbit** HOMES