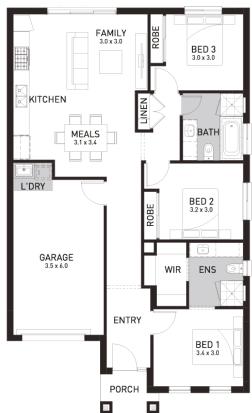

### Lenado 15 (SAGRES)

Lot 2023, Tolkien Drive Windermere, Mambourin

Land Size: 300m<sup>2</sup>

#### Inclusions:

- 7 Star energy rating + NCC requirements
- Solar PV system
- 12-month maintenance period
- Fixed Price Site Costs, Developer & Council Requirements
- Double Glazed Windows + Doors
- 2550mm High Ceilings Throughout
- Downlights Throughout
- SMEG Kitchen Appliances & Dishwasher
- Quality Floor Coverings throughout
- Concrete to Driveway and Porch (up to 35sqm)
- and all other Orbit Homes Premium 2024 Inclusions