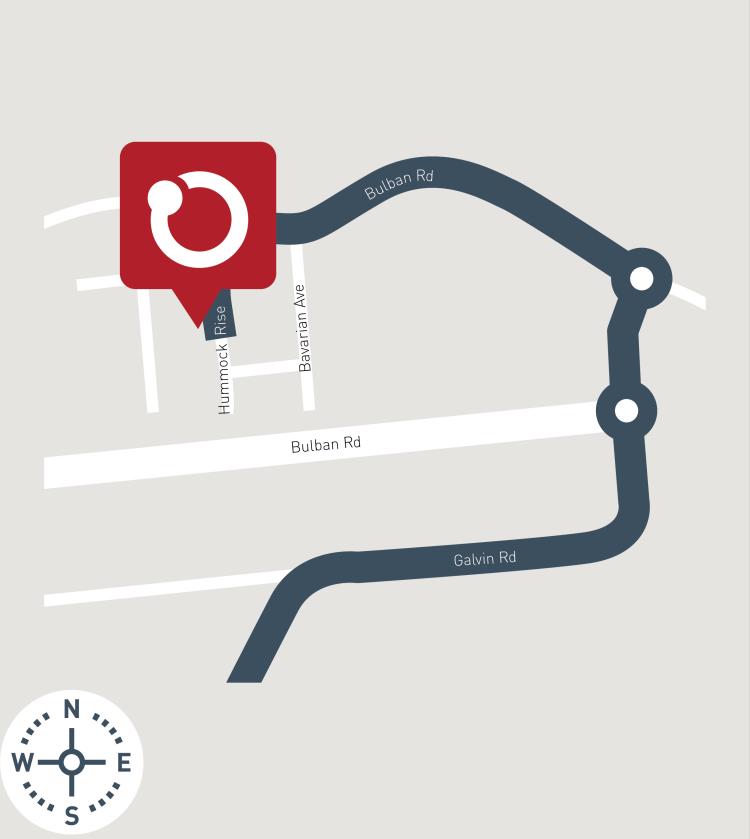

urther information or to upgrades book for optional extras. Any allowances included for fencing and landscaping are to be completed by customer after handover. Customer connection fees to power and telephone not included. Prices subject to change without notice. Not to be used with any other offer. Progress payments on construction. Excludes stamp duty and costs. House and land package total price may include developer incentives & rebates and any builder referral fees at the time of issue. Developer incentives & rebates and any builder referral fees may be withdrawn at any time to the discretion of the land developer.

Land price = \$289,000 | Date created 15/01/2025 | Valid for 60 days.



**Orbit** HOMES

# HARPLEY ESTATE

Orbit Homes Display Centre

Werribee, Victoria

## Orbit HOMES