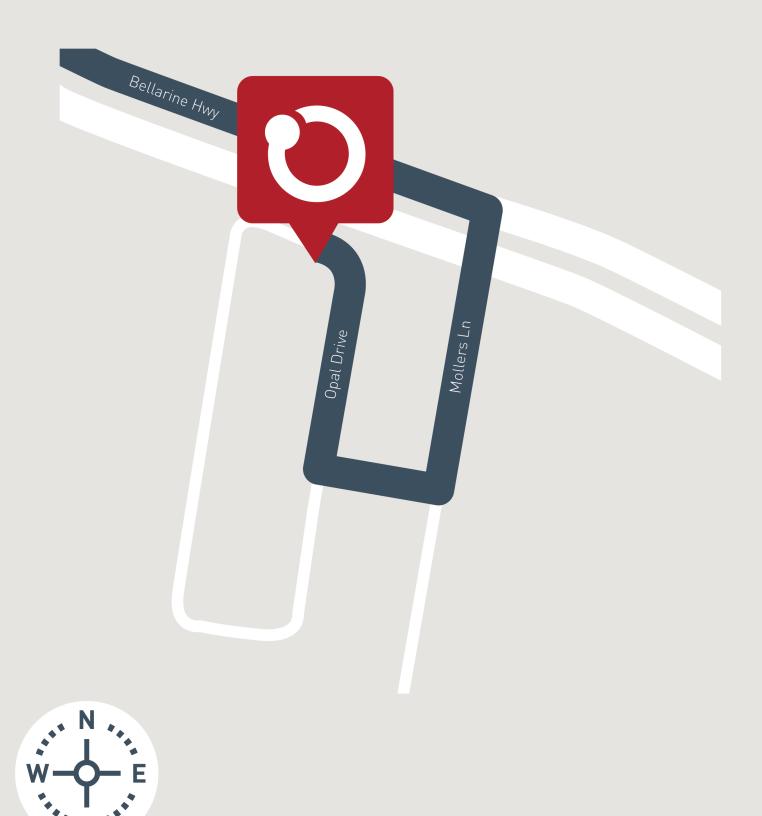

### Malvern 23B (SOUTHAMPTON)

Lot 637B, Duneview Drive Kingston Coast, Ocean Grove

Land Size: 434m<sup>2</sup>