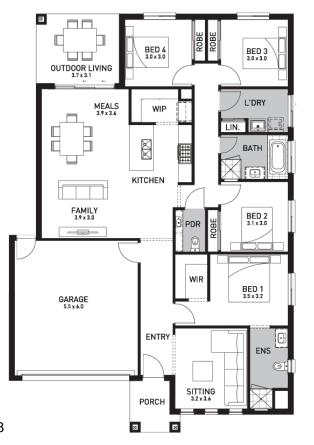

## 22sq 🖂 4 🦾 2 🖽 2 🚍 2

### Malvern 23B (SOUTHAMPTON)

Lot 637B, Duneview Drive Kingston Coast, Ocean Grove

Land Size: 434m<sup>2</sup>