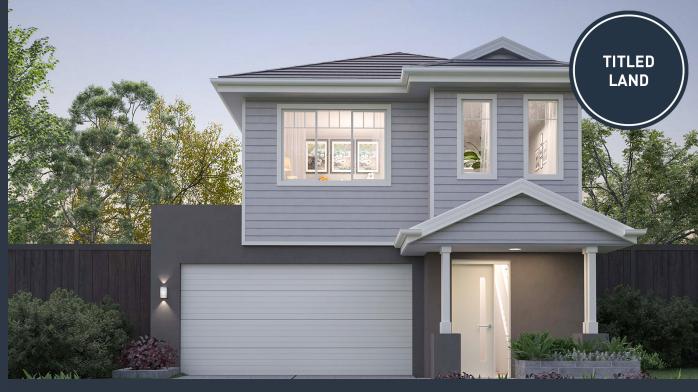

## Galleria 29 (BRIDGEHAMPTON)

Lot T815, Frontier Avenue Woodlea, Aintree

Land Size: 336m<sup>2</sup>

## Inclusions:

- 7 Star energy rating + NCC requirements
- Solar PV system
- 12-month maintenance period
- Fixed Price Site Costs, Developer & Council Requirements
- Double Glazed Windows + Doors
- 2550mm High Ceilings Throughout
- Downlights Throughout
- Timber Staircase
- Butler's Pantry Fitout to Walk in Pantry
- SMEG Kitchen Appliances & Dishwasher
- Quality Floor Coverings throughout
- Concrete to Driveway and Porch (up to 35sqm)
- and all other Orbit Homes Premium 2024 Inclusions