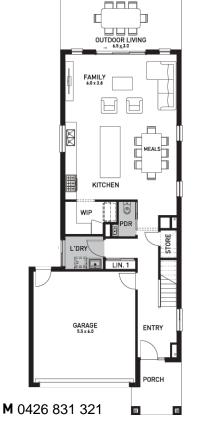

## Galleria 29 (BRIDGEHAMPTON)

Lot T815, Frontier Avenue Woodlea, Aintree

Land Size: 336m<sup>2</sup>

## Inclusions:

- 7 Star energy rating + NCC requirements
- Solar PV system
- 12-month maintenance period
- Fixed Price Site Costs, Developer & Council Requirements
- Double Glazed Windows + Doors
- 2550mm High Ceilings Throughout
- Downlights Throughout
- Timber Staircase
- Butler's Pantry Fitout to Walk in Pantry
- SMEG Kitchen Appliances & Dishwasher
- Quality Floor Coverings throughout
- Concrete to Driveway and Porch (up to 35sqm)
- and all other Orbit Homes Premium 2024 Inclusions