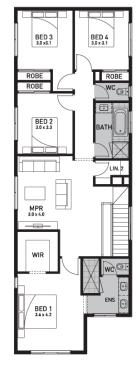

## Galleria 29 (BRIDGEHAMPTON)

Lot T815, Frontier Avenue Woodlea, Aintree

Land Size: 336m<sup>2</sup>

## Inclusions:

- 7 Star energy rating + NCC requirements
- Solar PV system
- 12-month maintenance period
- Fixed Price Site Costs, Developer & Council Requirements
- Double Glazed Windows + Doors
- 2550mm High Ceilings Throughout
- Downlights Throughout
- Timber Staircase
- Butler's Pantry Fitout to Walk in Pantry
- SMEG Kitchen Appliances & Dishwasher
- Quality Floor Coverings throughout
- Concrete to Driveway and Porch (up to 35sqm)
- and all other Orbit Homes Premium 2024 Inclusions