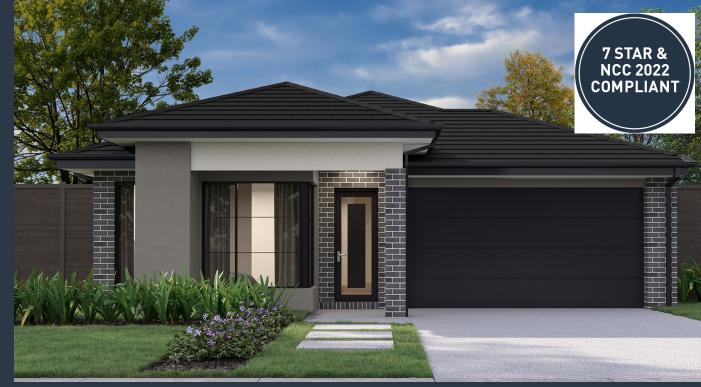

### Malvern 20B (VOGUE )

Lot 1631, Taynish Street Verdant Hill, Tarneit

Land Size: 371m<sup>2</sup>

#### Inclusions:

- 7 Star energy rating + NCC requirements
- Solar PV system
- 12-month maintenance period
- Fixed Price Site Costs, Developer & Council Requirements
- Double Glazed Windows + Doors
- 2550mm High Ceilings Throughout
- Downlights Throughout
- SMEG Kitchen Appliances & Dishwasher
- Quality Floor Coverings throughout
- Concrete to Driveway and Porch (up to 35sqm)
- and all other Orbit Homes Premium 2024 Inclusions