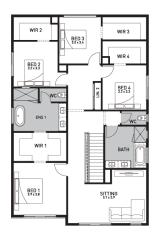

## Inclusions:

- Orbit Homes Premium 2024 Inclusions
- 12-month maintenance period
- Fixed Price Site Costs, Developer & Council Requirements
- Double Glazed Windows & Doors
- 2550mm High Ceilings Throughout
- Downlights Throughout
- Timber Staircase
- Butler's Pantry Fitout to Walk in Pantry
- SMEG 900mm Appliances & Dishwasher
- Quality Floor Coverings throughout
- Concrete to Driveway and Porch (up to 35sqm)
- Solar PV System
- \* Developer Land Rebate Available T&C's Apply