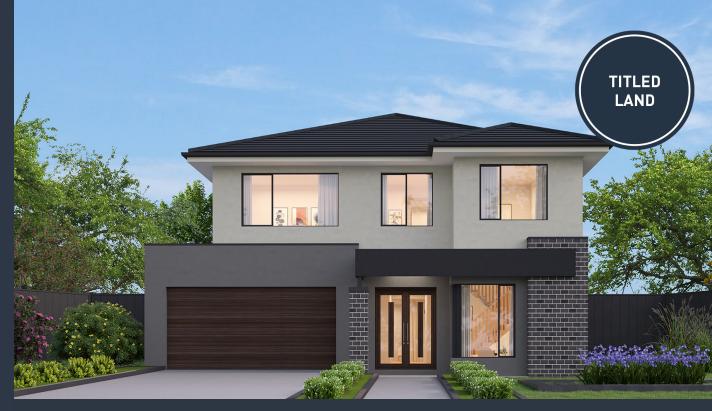

## Bellevue 40 (URBAN COASTAL)

Lot 1439, Yambulla Street Alamora, Tarneit

Land Size: 476m<sup>2</sup>