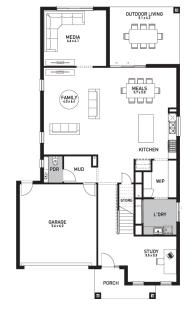

## Inclusions:

- Orbit Homes Premium 2024 Inclusions
- 12-month maintenance period
- Fixed Price Site Costs, Developer & Council Requirements
- Double Glazed Windows & Doors
- 2550mm High Ceilings Throughout
- Downlights Throughout
- Timber Staircase
- Butler's Pantry Fitout to Walk in Pantry
- SMEG 900mm Appliances & Dishwasher
- Quality Floor Coverings throughout
- Concrete to Driveway and Porch (up to 35sqm)
- Solar PV System
- \* Developer Land Rebate Available T&C's Apply