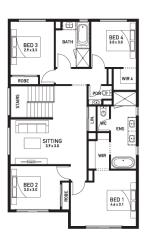

## Balwyn 30 (MODERN)

Lot 1407, Sloop Street Alamora, Tarneit

Land Size: 388m<sup>2</sup>

## Inclusions:

- Orbit Homes Premium 2024 Inclusions
- 12-month maintenance period
- Fixed Price Site Costs, Developer & Council Requirements
- Double Glazed Windows & Doors
- 2550mm High Ceilings Throughout
- Downlights Throughout
- Timber Staircase
- Butler's Pantry Fitout to Walk in Pantry
- SMEG 900mm Appliances & Dishwasher
- Quality Floor Coverings throughout
- Concrete to Driveway and Porch (up to 35sqm)
- Solar PV System
- \* Developer Land Rebate Available T&C's Apply