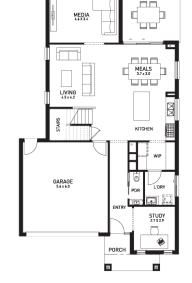

## Balwyn 30 (MODERN)

Lot 1407, Sloop Street Alamora, Tarneit

Land Size: 388m<sup>2</sup>

## Inclusions:

- Orbit Homes Premium 2024 Inclusions
- 12-month maintenance period
- Fixed Price Site Costs, Developer & Council Requirements
- Double Glazed Windows & Doors
- 2550mm High Ceilings Throughout
- Downlights Throughout
- Timber Staircase
- Butler's Pantry Fitout to Walk in Pantry
- SMEG 900mm Appliances & Dishwasher
- Quality Floor Coverings throughout
- Concrete to Driveway and Porch (up to 35sqm)
- Solar PV System
- \* Developer Land Rebate Available T&C's Apply