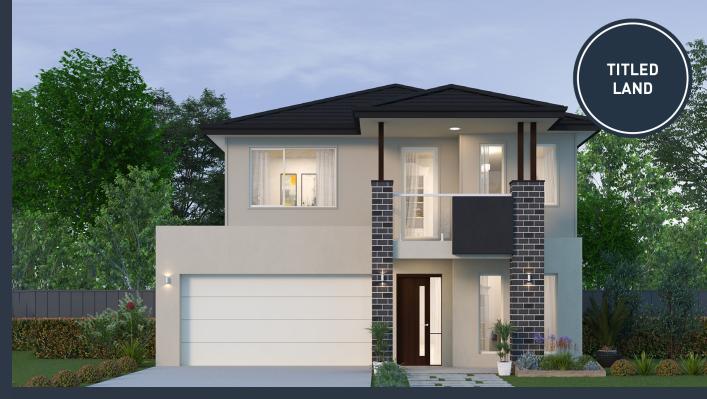

## Balwyn 30 (MODERN)

Lot 1407, Sloop Street Alamora, Tarneit

Land Size: 388m<sup>2</sup>

## Inclusions:

- Orbit Homes Premium 2024 Inclusions
- 12-month maintenance period
- Fixed Price Site Costs, Developer & Council Requirements
- Double Glazed Windows & Doors
- 2550mm High Ceilings Throughout
- Downlights Throughout
- Timber Staircase
- Butler's Pantry Fitout to Walk in Pantry
- SMEG 900mm Appliances & Dishwasher
- Quality Floor Coverings throughout
- Concrete to Driveway and Porch (up to 35sqm)
- Solar PV System
- \* Developer Land Rebate Available T&C's Apply