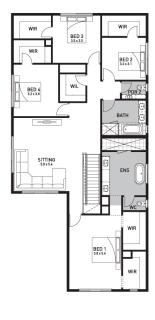

## Sorrento 43 (BRIDGEHAMPTON)

Lot 3802, Free Crescent Rosenthal, Sunbury

Land Size: 484m<sup>2</sup>

## Inclusions:

- 7 Star energy rating + NCC requirements
- Solar PV system
- 12-month maintenance period
- Fixed Price Site Costs, Developer & Council Requirements
- Double Glazed Windows + Doors
- 2550mm High Ceilings Throughout
- Downlights Throughout
- Timber Staircase
- Butler's Pantry Fitout to Walk in Pantry
- SMEG Kitchen Appliances & Dishwasher
- Quality Floor Coverings throughout
- Concrete to Driveway and Porch (up to 35sqm)
- and all other Orbit Homes Premium 2024 Inclusions