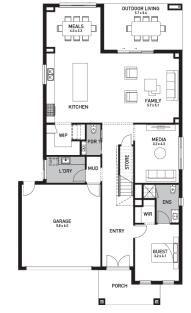

## Sorrento 43 (BRIDGEHAMPTON)

Lot 3802, Free Crescent Rosenthal, Sunbury

Land Size: 484m<sup>2</sup>

## Inclusions:

- 7 Star energy rating + NCC requirements
- Solar PV system
- 12-month maintenance period
- Fixed Price Site Costs, Developer & Council Requirements
- Double Glazed Windows + Doors
- 2550mm High Ceilings Throughout
- Downlights Throughout
- Timber Staircase
- Butler's Pantry Fitout to Walk in Pantry
- SMEG Kitchen Appliances & Dishwasher
- Quality Floor Coverings throughout
- Concrete to Driveway and Porch (up to 35sqm)
- and all other Orbit Homes Premium 2024 Inclusions