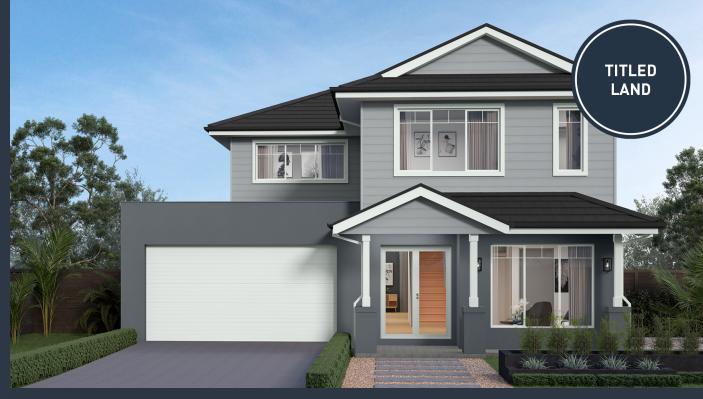

## Sorrento 43 (BRIDGEHAMPTON)

Lot 3802, Free Crescent Rosenthal, Sunbury

Land Size: 484m<sup>2</sup>

## Inclusions:

- 7 Star energy rating + NCC requirements
- Solar PV system
- 12-month maintenance period
- Fixed Price Site Costs, Developer & Council Requirements
- Double Glazed Windows + Doors
- 2550mm High Ceilings Throughout
- Downlights Throughout
- Timber Staircase
- Butler's Pantry Fitout to Walk in Pantry
- SMEG Kitchen Appliances & Dishwasher
- Quality Floor Coverings throughout
- Concrete to Driveway and Porch (up to 35sqm)
- and all other Orbit Homes Premium 2024 Inclusions