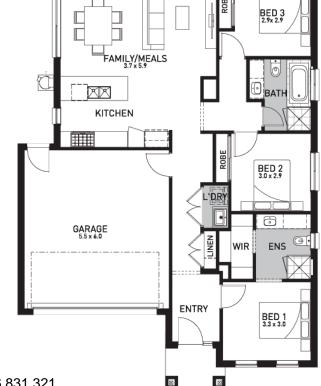

## Lenado 16 (PALMA)

Lot 6122, Hanoverian Street Woodlea, Aintree

Land Size: 263m<sup>2</sup>

## Inclusions:

- Orbit Homes Premium 2024 Inclusions
- 12-month maintenance period
- Fixed Price Site Costs, Developer & Council Requirements
- Double Glazed Windows & Doors
- 2550mm High Ceilings Throughout
- Downlights Throughout
- SMEG 900mm Appliances & Dishwasher
- Quality Floor Coverings throughout
- Concrete to Driveway and Porch (up to 35sqm)
- Solar PV System
- \* Developer Land Rebate Available T&C's Apply