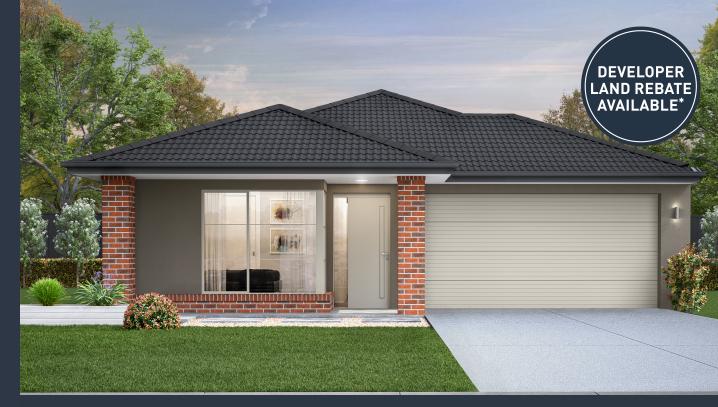

## Lenado 16 (PALMA)

Lot 6122, Hanoverian Street Woodlea, Aintree

Land Size: 263m<sup>2</sup>

## Inclusions:

- Orbit Homes Premium 2024 Inclusions
- 12-month maintenance period
- Fixed Price Site Costs, Developer & Council Requirements
- Double Glazed Windows & Doors
- 2550mm High Ceilings Throughout
- Downlights Throughout
- SMEG 900mm Appliances & Dishwasher
- Quality Floor Coverings throughout
- Concrete to Driveway and Porch (up to 35sqm)
- Solar PV System
- \* Developer Land Rebate Available T&C's Apply