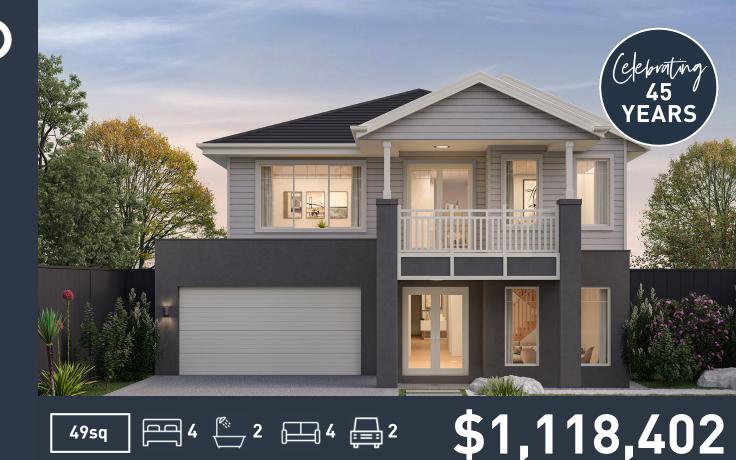

### Portsea 49 (BRIDGEHAMPTON Balcony)

Lot 4913, Willey Road Meridian, Clyde North

Land Size: 448m<sup>2</sup>

#### Inclusions:

- 7 Star energy rating + NCC requirements
- Solar PV system
- 12-month maintenance period
- Fixed Price Site Costs, Developer & Council Requirements
- Double Glazed Windows + Doors
- 2550mm High Ceilings Throughout
- Downlights Throughout
- Timber Staircase
- Butler's Pantry Fitout to Walk in Pantry
- SMEG Kitchen Appliances & Dishwasher
- Quality Floor Coverings throughout
- Concrete to Driveway and Porch (up to 35sqm)
- and all other Orbit Homes Premium 2024 Inclusions