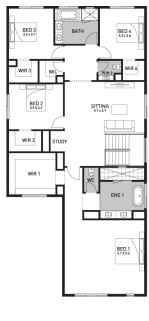

## **Bolton 44 (BRIDGEHAMPTON)**

Lot 8420, Daglish Way Harpley, Werribee

Land Size: 573m2

## Inclusions:

- 7 Star energy rating + NCC requirements
- Solar PV system
- 12-month maintenance period
- Fixed Price Site Costs, Developer & Council Requirements
- Double Glazed Windows + Doors
- 2550mm High Ceilings Throughout
- Downlights Throughout
- Timber Staircase
- Butler's Pantry Fitout to Walk in Pantry
- SMEG Kitchen Appliances & Dishwasher
- Quality Floor Coverings throughout
- Concrete to Driveway and Porch (up to 35sqm)
- and all other Orbit Homes Premium 2024 Inclusions