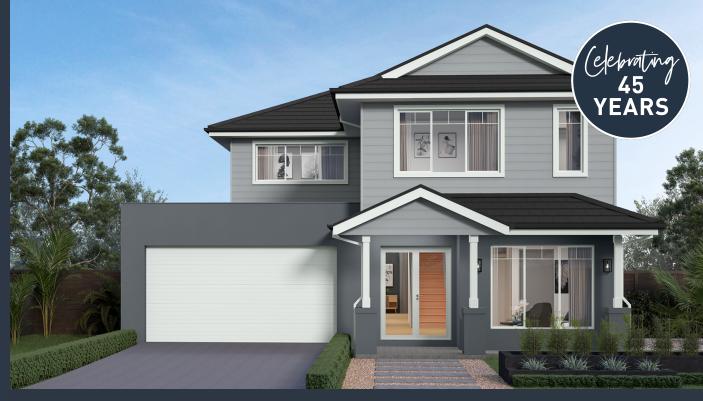

## **Bolton 44 (BRIDGEHAMPTON)**

Lot 8420, Daglish Way Harpley, Werribee

Land Size: 573m2

## Inclusions:

- 7 Star energy rating + NCC requirements
- Solar PV system
- 12-month maintenance period
- Fixed Price Site Costs, Developer & Council Requirements
- Double Glazed Windows + Doors
- 2550mm High Ceilings Throughout
- Downlights Throughout
- Timber Staircase
- Butler's Pantry Fitout to Walk in Pantry
- SMEG Kitchen Appliances & Dishwasher
- Quality Floor Coverings throughout
- Concrete to Driveway and Porch (up to 35sqm)
- and all other Orbit Homes Premium 2024 Inclusions