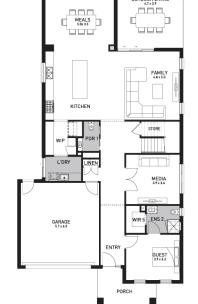

## **Bolton 44 (BRIDGEHAMPTON)**

Lot 8420, Daglish Way Harpley, Werribee

Land Size: 573m2

## Inclusions:

- 7 Star energy rating + NCC requirements
- Solar PV system
- 12-month maintenance period
- Fixed Price Site Costs, Developer & Council Requirements
- Double Glazed Windows + Doors
- 2550mm High Ceilings Throughout
- Downlights Throughout
- Timber Staircase
- Butler's Pantry Fitout to Walk in Pantry
- SMEG Kitchen Appliances & Dishwasher
- Quality Floor Coverings throughout
- Concrete to Driveway and Porch (up to 35sqm)
- and all other Orbit Homes Premium 2024 Inclusions