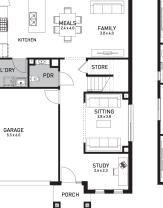

### Aspen 26 (BRIDGEHAMPTON)

Lot 6120, Hanoverian Street Woodlea, Aintree

Land Size: 283m<sup>2</sup>

#### Inclusions:

- 7 Star energy rating + NCC requirements
- Solar PV system
- 12-month maintenance period
- Fixed Price Site Costs, Developer & Council Requirements
- Double Glazed Windows + Doors
- 2550mm High Ceilings Throughout
- Downlights Throughout
- Timber Staircase
- Butler's Pantry Fitout to Walk in Pantry
- SMEG Kitchen Appliances & Dishwasher
- Quality Floor Coverings throughout
- · Concrete to Driveway and Porch (up to 35sqm)
- and all other Orbit Homes Premium 2024 Inclusions