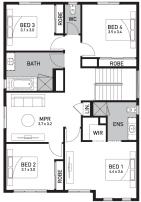

### Aspen 26 (BRIDGEHAMPTON)

Lot 6120, Hanoverian Street Woodlea, Aintree

Land Size: 283m<sup>2</sup>

#### Inclusions:

- 7 Star energy rating + NCC requirements
- Solar PV system
- 12-month maintenance period
- Fixed Price Site Costs, Developer & Council Requirements
- Double Glazed Windows + Doors
- 2550mm High Ceilings Throughout
- Downlights Throughout
- Timber Staircase
- Butler's Pantry Fitout to Walk in Pantry
- SMEG Kitchen Appliances & Dishwasher
- Quality Floor Coverings throughout
- · Concrete to Driveway and Porch (up to 35sqm)
- and all other Orbit Homes Premium 2024 Inclusions