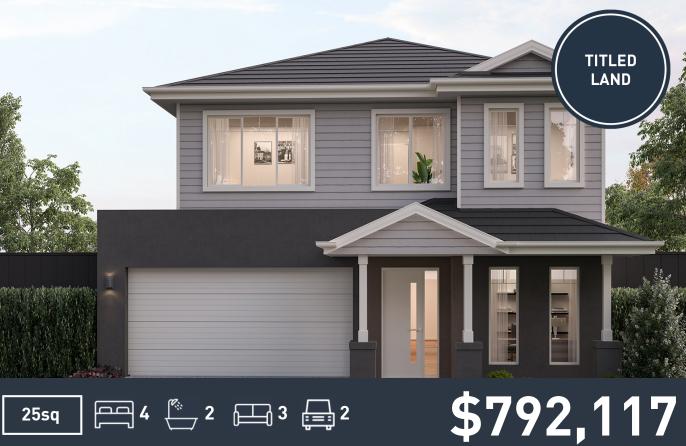

### Aspen 26 (BRIDGEHAMPTON)

Lot 6120, Hanoverian Street Woodlea, Aintree

Land Size: 283m<sup>2</sup>

#### Inclusions:

- 7 Star energy rating + NCC requirements
- Solar PV system
- 12-month maintenance period
- Fixed Price Site Costs, Developer & Council Requirements
- Double Glazed Windows + Doors
- 2550mm High Ceilings Throughout
- Downlights Throughout
- Timber Staircase
- Butler's Pantry Fitout to Walk in Pantry
- SMEG Kitchen Appliances & Dishwasher
- Quality Floor Coverings throughout
- · Concrete to Driveway and Porch (up to 35sqm)
- and all other Orbit Homes Premium 2024 Inclusions