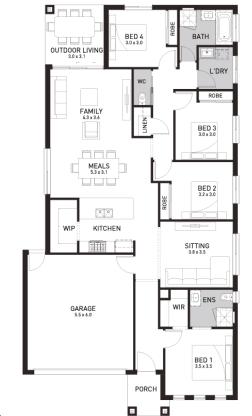

## Caulfield 23A (LISBON)

Lot 3760, Grappenhall Avenue Atherstone Estate, Strathtulloh

Land Size: 350m<sup>2</sup>

## Inclusions:

- Orbit Homes Premium 2024 Inclusions
- 12-month maintenance period
- Fixed Price Site Costs, Developer & Council Requirements
- Double Glazed Windows & Doors
- 2550mm High Ceilings Throughout
- Downlights Throughout
- SMEG 900mm Appliances & Dishwasher
- Quality Floor Coverings throughout
- Concrete to Driveway and Porch (up to 35sqm)
- Solar PV System
- \* Developer Land Rebate Available T&C's Apply