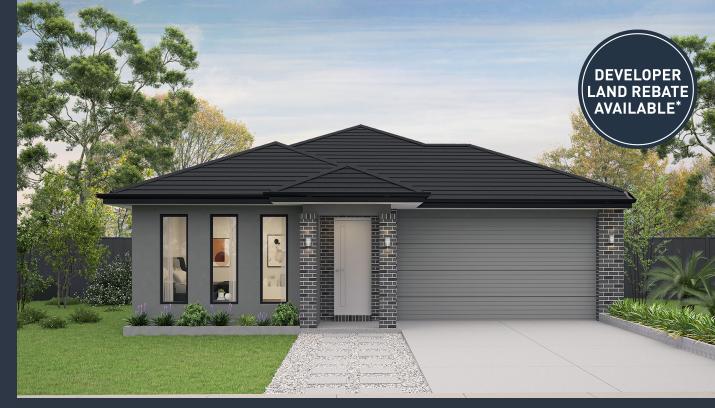

## Caulfield 23A (LISBON)

Lot 3760, Grappenhall Avenue Atherstone Estate, Strathtulloh

Land Size: 350m<sup>2</sup>

## Inclusions:

- Orbit Homes Premium 2024 Inclusions
- 12-month maintenance period
- Fixed Price Site Costs, Developer & Council Requirements
- Double Glazed Windows & Doors
- 2550mm High Ceilings Throughout
- Downlights Throughout
- SMEG 900mm Appliances & Dishwasher
- Quality Floor Coverings throughout
- Concrete to Driveway and Porch (up to 35sqm)
- Solar PV System
- \* Developer Land Rebate Available T&C's Apply