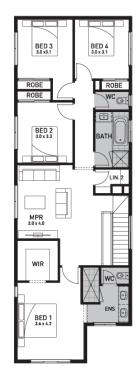

## Galleria 29 (CONTEMPORARY)

Lot 316, Arianna Street The Enclave, Wyndham Vale

Land Size: 768m<sup>2</sup>

## Inclusions:

- 7 Star energy rating + NCC requirements
- Solar PV system
- 12-month maintenance period
- Fixed Price Site Costs, Developer & Council Requirements
- Double Glazed Windows + Doors
- 2550mm High Ceilings Throughout
- Downlights Throughout
- Timber Staircase
- Butler's Pantry Fitout to Walk in Pantry
- SMEG Kitchen Appliances & Dishwasher
- Quality Floor Coverings throughout
- Concrete to Driveway and Porch (up to 35sqm)
- and all other Orbit Homes Premium 2024 Inclusions