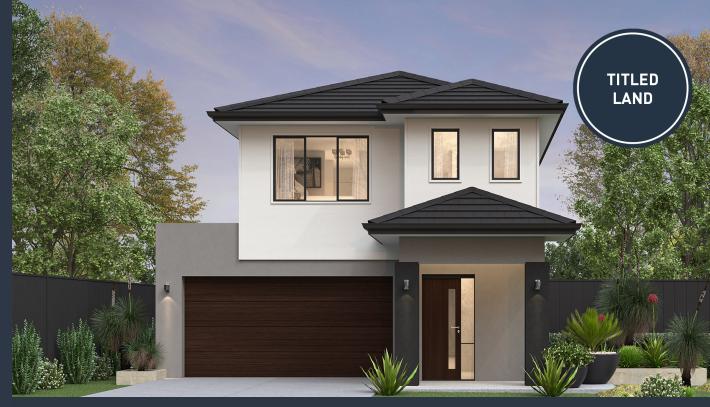

## Galleria 29 (CONTEMPORARY)

Lot 316, Arianna Street The Enclave, Wyndham Vale

Land Size: 768m<sup>2</sup>

## Inclusions:

- 7 Star energy rating + NCC requirements
- Solar PV system
- 12-month maintenance period
- Fixed Price Site Costs, Developer & Council Requirements
- Double Glazed Windows + Doors
- 2550mm High Ceilings Throughout
- Downlights Throughout
- Timber Staircase
- Butler's Pantry Fitout to Walk in Pantry
- SMEG Kitchen Appliances & Dishwasher
- Quality Floor Coverings throughout
- Concrete to Driveway and Porch (up to 35sqm)
- and all other Orbit Homes Premium 2024 Inclusions