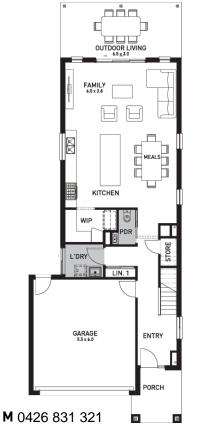

## Galleria 29 (CONTEMPORARY)

Lot 316, Arianna Street The Enclave, Wyndham Vale

Land Size: 768m<sup>2</sup>

## Inclusions:

- 7 Star energy rating + NCC requirements
- Solar PV system
- 12-month maintenance period
- Fixed Price Site Costs, Developer & Council Requirements
- Double Glazed Windows + Doors
- 2550mm High Ceilings Throughout
- Downlights Throughout
- Timber Staircase
- Butler's Pantry Fitout to Walk in Pantry
- SMEG Kitchen Appliances & Dishwasher
- Quality Floor Coverings throughout
- Concrete to Driveway and Porch (up to 35sqm)
- and all other Orbit Homes Premium 2024 Inclusions