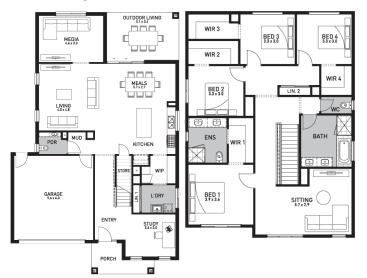

## Bellevue 35 (URBAN COASTAL Balcony)

Lot 432, Lunn Street Officer Fields, Officer

Land Size: 531m<sup>2</sup>