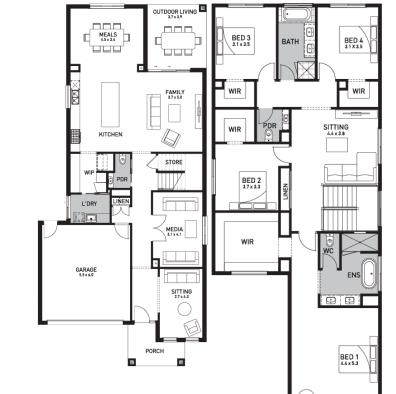

## **Bolton 37 (CONTEMPORARY)**

Lot 430, Lunn Street Officer Fields, Officer

Land Size: 350m<sup>2</sup>

## Inclusions:

- 7 Star energy rating + NCC requirements
- Solar PV system
- 12-month maintenance period
- Fixed Price Site Costs, Developer & Council Requirements
- Double Glazed Windows + Doors
- 2550mm High Ceilings Throughout
- Downlights Throughout
- Timber Staircase
- Butler's Pantry Fitout to Walk in Pantry
- SMEG Kitchen Appliances & Dishwasher
- · Quality Floor Coverings throughout
- Concrete to Driveway and Porch (up to 35sqm)
- and all other Orbit Homes Premium 2024 Inclusions