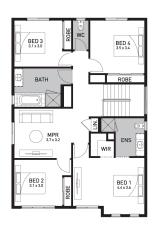

## Aspen 26 (BRIDGEHAMPTON)

Lot 606, Portulaca Avenue Parkbrook, Manor Lakes

Land Size: 308m2

## Inclusions:

- 7 Star energy rating + NCC requirements
- Solar PV system
- 12-month maintenance period
- Fixed Price Site Costs, Developer & Council Requirements
- Double Glazed Windows + Doors
- 2550mm High Ceilings Throughout
- Downlights Throughout
- Timber Staircase
- Butler's Pantry Fitout to Walk in Pantry
- SMEG Kitchen Appliances & Dishwasher
- Quality Floor Coverings throughout
- Concrete to Driveway and Porch (up to 35sqm)
- and all other Orbit Homes Premium 2024 Inclusions