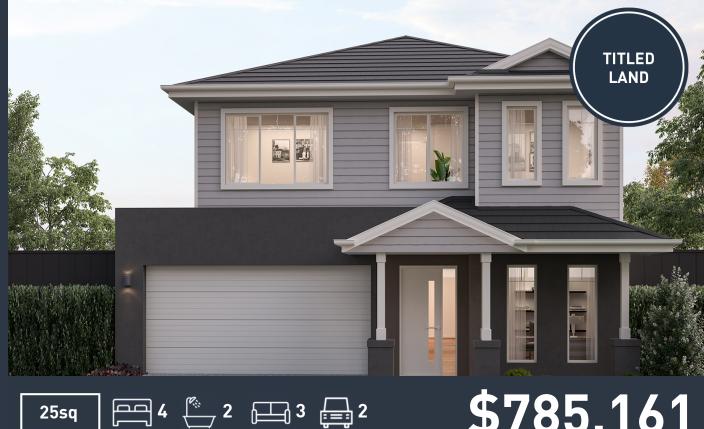

25sq

\$785,161

## Aspen 26 (BRIDGEHAMPTON)

Lot 606, Portulaca Avenue Parkbrook, Manor Lakes

Land Size: 308m2