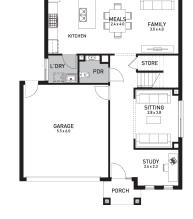

## Inclusions:

- 7 Star energy rating + NCC requirements
- Solar PV system
- 12-month maintenance period
- Fixed Price Site Costs, Developer & Council Requirements
- Double Glazed Windows + Doors
- 2550mm High Ceilings Throughout
- Downlights Throughout
- Timber Staircase
- Butler's Pantry Fitout to Walk in Pantry
- SMEG Kitchen Appliances & Dishwasher
- Quality Floor Coverings throughout
- Concrete to Driveway and Porch (up to 35sqm)
- and all other Orbit Homes Premium 2024 Inclusions