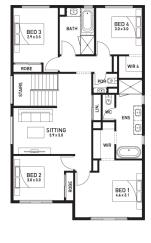

## Balwyn 27 (BRIDGEHAMPTON)

Lot 1436, Brightvale Boulevard Savana, Wyndham Vale

Land Size: 366m<sup>2</sup>

## Inclusions:

- 7 Star energy rating + NCC requirements
- Solar PV system
- 12-month maintenance period
- Fixed Price Site Costs, Developer & Council Requirements
- Double Glazed Windows + Doors
- 2550mm High Ceilings Throughout
- Downlights Throughout
- Timber Staircase
- Butler's Pantry Fitout to Walk in Pantry
- SMEG Kitchen Appliances & Dishwasher
- Quality Floor Coverings throughout
- Concrete to Driveway and Porch (up to 35sqm)
- and all other Orbit Homes Premium 2025 Inclusions