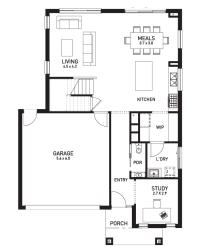

## Balwyn 27 (BRIDGEHAMPTON)

Lot 1436, Brightvale Boulevard Savana, Wyndham Vale

Land Size: 366m<sup>2</sup>

## Inclusions:

- 7 Star energy rating + NCC requirements
- Solar PV system
- 12-month maintenance period
- Fixed Price Site Costs, Developer & Council Requirements
- Double Glazed Windows + Doors
- 2550mm High Ceilings Throughout
- Downlights Throughout
- Timber Staircase
- Butler's Pantry Fitout to Walk in Pantry
- SMEG Kitchen Appliances & Dishwasher
- Quality Floor Coverings throughout
- Concrete to Driveway and Porch (up to 35sqm)
- and all other Orbit Homes Premium 2025 Inclusions