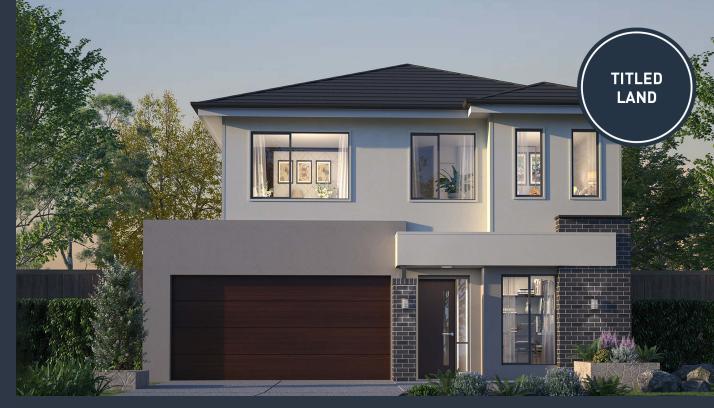

## Balwyn 30 (URBAN COASTAL)

Lot 5613, Horizon Way Mandalay, Beveridge

Land Size: 387m<sup>2</sup>