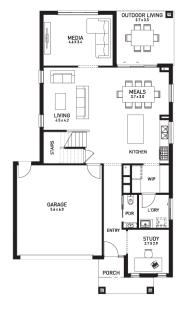

## Balwyn 30 (URBAN COASTAL)

Lot 5613, Horizon Way Mandalay, Beveridge

Land Size: 387m<sup>2</sup>

## Inclusions:

- 7 Star energy rating + NCC requirements
- Solar PV system
- 12-month maintenance period
- Fixed Price Site Costs, Developer & Council Requirements
- Double Glazed Windows + Doors
- 2550mm High Ceilings Throughout
- Downlights Throughout
- Timber Staircase
- Butler's Pantry Fitout to Walk in Pantry
- SMEG Kitchen Appliances & Dishwasher
- Quality Floor Coverings throughout
- Concrete to Driveway and Porch (up to 35sqm)
- and all other Orbit Homes Premium 2024 Inclusions