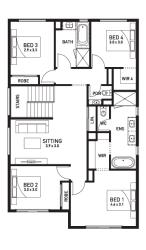

## Balwyn 30 (URBAN COASTAL)

Lot 5613, Horizon Way Mandalay, Beveridge

Land Size: 387m<sup>2</sup>

## Inclusions:

- 7 Star energy rating + NCC requirements
- Solar PV system
- 12-month maintenance period
- Fixed Price Site Costs, Developer & Council Requirements
- Double Glazed Windows + Doors
- 2550mm High Ceilings Throughout
- Downlights Throughout
- Timber Staircase
- Butler's Pantry Fitout to Walk in Pantry
- SMEG Kitchen Appliances & Dishwasher
- Quality Floor Coverings throughout
- Concrete to Driveway and Porch (up to 35sqm)
- and all other Orbit Homes Premium 2024 Inclusions