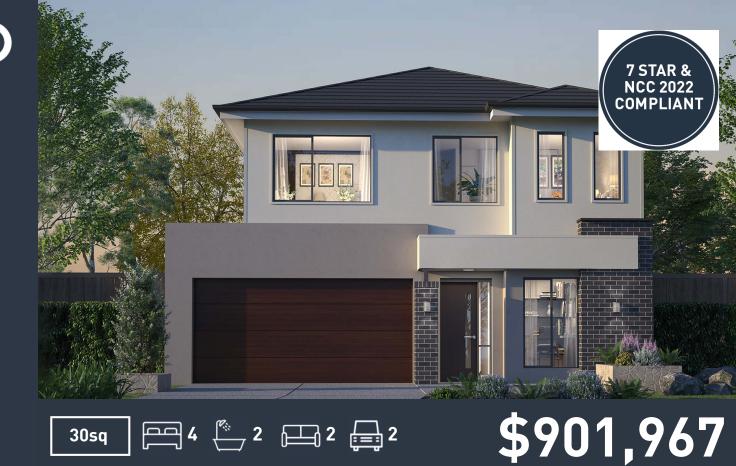

### Balwyn 30 (URBAN COASTAL)

Lot 205, Ladislaw Drive Elana Place, Epping

Land Size: 339m<sup>2</sup>

#### Inclusions:

- 7 Star energy rating + NCC requirements
- Solar PV system
- 12-month maintenance period
- Fixed Price Site Costs, Developer & Council Requirements
- Double Glazed Windows + Doors
- 2550mm High Ceilings Throughout
- Downlights Throughout
- Timber Staircase
- Butler's Pantry Fitout to Walk in Pantry
- SMEG Kitchen Appliances & Dishwasher
- Quality Floor Coverings throughout
- · Concrete to Driveway and Porch (up to 35sqm)
- and all other Orbit Homes Premium 2024 Inclusions

**Orbit** HOMES

BED 4

BED 1 4.6 x 3.1

BED 3

BED 2 3.0 x 3.0 SITTINO

Land price = \$444,000 | Date created 08/11/2024 | Valid for 60 days.

H&L PACKAGE

FIXED PRICE