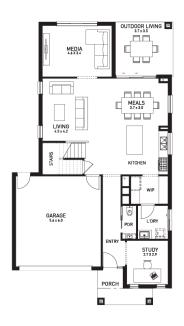

**Orbit** HOMES

BED 4

BED 1 4.6 x 3.1

BED 3

BED 2 3.0 x 3.0 SITTINO

Land price = \$444,000 | Date created 08/11/2024 | Valid for 60 days.

H&L PACKAGE

FIXED PRICE