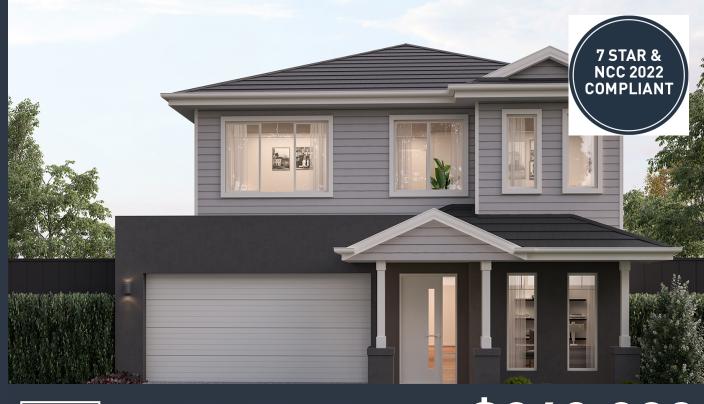

25sq

\$868,398

## Aspen 26 (BRIDGEHAMPTON)

Lot 337, Peppermint Gum Road Harli Estate, Cranbourne West

Land Size: 263m<sup>2</sup>

## Inclusions:

- 7 Star energy rating + NCC requirements
- Solar PV system
- 12-month maintenance period
- Fixed Price Site Costs, Developer & Council Requirements
- Double Glazed Windows + Doors
- 2550mm High Ceilings Throughout
- Downlights Throughout
- Timber Staircase
- Butler's Pantry Fitout to Walk in Pantry
- SMEG Kitchen Appliances & Dishwasher
- Quality Floor Coverings throughout
- Concrete to Driveway and Porch (up to 35sqm)
- and all other Orbit Homes Premium 2024 Inclusions