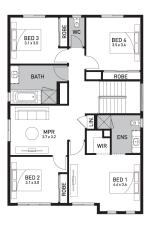

## Aspen 26 (BRIDGEHAMPTON)

Lot 337, Peppermint Gum Road Harli Estate, Cranbourne West

Land Size: 263m<sup>2</sup>

## Inclusions:

- 7 Star energy rating + NCC requirements
- Solar PV system
- 12-month maintenance period
- Fixed Price Site Costs, Developer & Council Requirements
- Double Glazed Windows + Doors
- 2550mm High Ceilings Throughout
- Downlights Throughout
- Timber Staircase
- Butler's Pantry Fitout to Walk in Pantry
- SMEG Kitchen Appliances & Dishwasher
- Quality Floor Coverings throughout
- Concrete to Driveway and Porch (up to 35sqm)
- and all other Orbit Homes Premium 2024 Inclusions