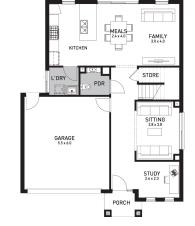

## Aspen 26 (BRIDGEHAMPTON)

Lot 337, Peppermint Gum Road Harli Estate, Cranbourne West

Land Size: 263m<sup>2</sup>

## Inclusions:

- 7 Star energy rating + NCC requirements
- Solar PV system
- 12-month maintenance period
- Fixed Price Site Costs, Developer & Council Requirements
- Double Glazed Windows + Doors
- 2550mm High Ceilings Throughout
- Downlights Throughout
- Timber Staircase
- Butler's Pantry Fitout to Walk in Pantry
- SMEG Kitchen Appliances & Dishwasher
- Quality Floor Coverings throughout
- Concrete to Driveway and Porch (up to 35sqm)
- and all other Orbit Homes Premium 2024 Inclusions