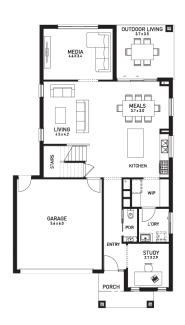

### Inclusions:

- 7 Star energy rating + NCC requirements
- Solar PV system
- 12-month maintenance period
- Fixed Price Site Costs, Developer & Council Requirements
- Double Glazed Windows + Doors
- 2550mm High Ceilings Throughout
- Downlights Throughout
- Timber Staircase
- Butler's Pantry Fitout to Walk in Pantry
- SMEG Kitchen Appliances & Dishwasher
- Quality Floor Coverings throughout
- Concrete to Driveway and Porch (up to 35sqm)
- and all other Orbit Homes Premium 2024 Inclusions