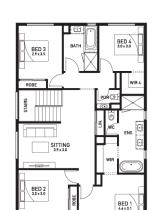

### Inclusions:

- 7 Star energy rating + NCC requirements
- Solar PV system
- 12-month maintenance period
- Fixed Price Site Costs, Developer & Council Requirements
- Double Glazed Windows + Doors
- 2550mm High Ceilings Throughout
- Downlights Throughout
- Timber Staircase
- Butler's Pantry Fitout to Walk in Pantry
- SMEG Kitchen Appliances & Dishwasher
- Quality Floor Coverings throughout
- Concrete to Driveway and Porch (up to 35sqm)
- and all other Orbit Homes Premium 2024 Inclusions