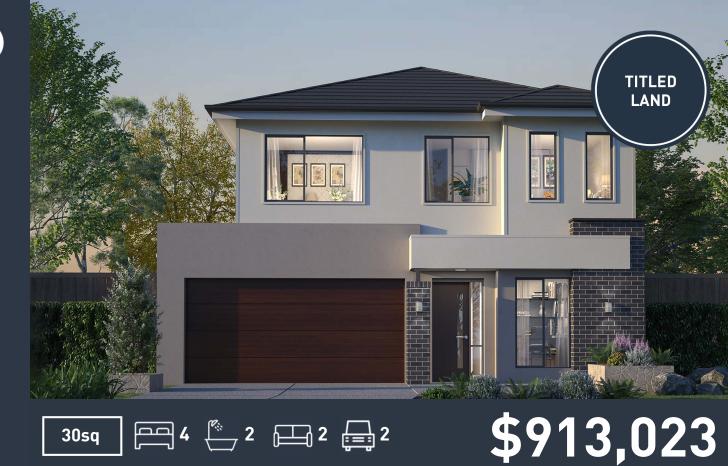

## Balwyn 30 (URBAN COASTAL)

Lot 248, Aurora Drive Harli Estate, Cranbourne West

Land Size: 327m<sup>2</sup>

H&L PACKAGE ORBIT

FIXED PRICE

HOMES

Land price = \$408,000 | Date created 06/11/2024 | Valid for 60 days.