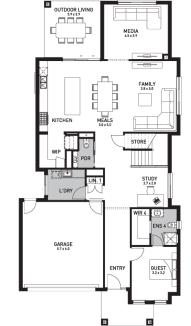

## Inclusions:

- 7 Star energy rating + NCC requirements
- Solar PV system
- 12-month maintenance period
- Fixed Price Site Costs, Developer & Council Requirements
- Double Glazed Windows + Doors
- 2550mm High Ceilings Throughout
- Downlights Throughout
- Timber Staircase
- Butler's Pantry Fitout to Walk in Pantry
- SMEG Kitchen Appliances & Dishwasher
- Quality Floor Coverings throughout
- Concrete to Driveway and Porch (up to 35sqm)
- and all other Orbit Homes Premium 2024 Inclusions