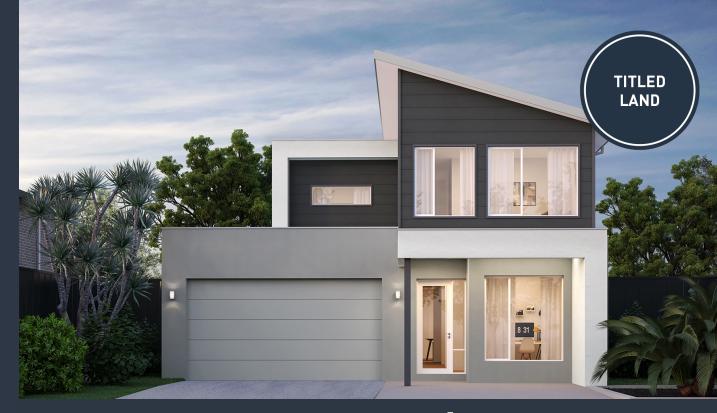

## **Bolton 40A (PACIFIC)**

Lot 203, Aurora Drive Harli Estate, Cranbourne West

Land Size: 400m<sup>2</sup>