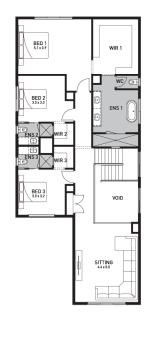

## Inclusions:

- 7 Star energy rating + NCC requirements
- Solar PV system
- 12-month maintenance period
- Fixed Price Site Costs, Developer & Council Requirements
- Double Glazed Windows + Doors
- 2550mm High Ceilings Throughout
- Downlights Throughout
- Timber Staircase
- Butler's Pantry Fitout to Walk in Pantry
- SMEG Kitchen Appliances & Dishwasher
- Quality Floor Coverings throughout
- Concrete to Driveway and Porch (up to 35sqm)
- and all other Orbit Homes Premium 2024 Inclusions