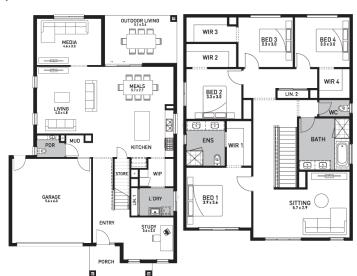

## Bellevue 35 (URBAN COASTAL)

Lot 850, Sapium View Parkbrook, Manor Lakes

Land Size: 376m<sup>2</sup>

## Inclusions:

- 7 Star energy rating + NCC requirements
- Solar PV system
- 12-month maintenance period
- Fixed Price Site Costs, Developer & Council Requirements
- Double Glazed Windows + Doors
- 2550mm High Ceilings Throughout
- Downlights Throughout
- Timber Staircase
- Butler's Pantry Fitout to Walk in Pantry
- SMEG Kitchen Appliances & Dishwasher
- Quality Floor Coverings throughout
- Concrete to Driveway and Porch (up to 35sqm)
- and all other Orbit Homes Premium 2025 Inclusions