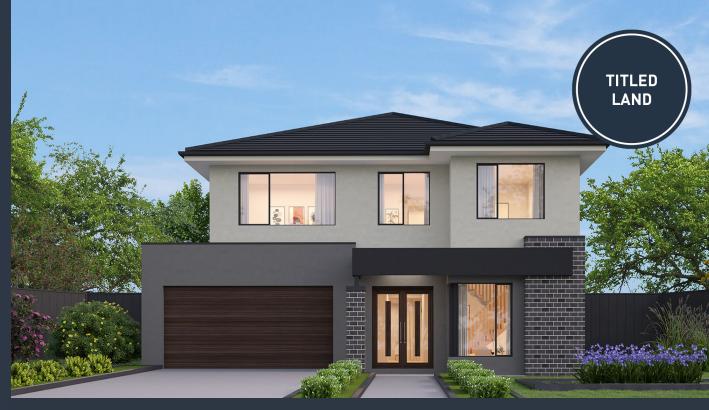

## Bellevue 35 (URBAN COASTAL)

Lot 850, Sapium View Parkbrook, Manor Lakes

Land Size: 376m<sup>2</sup>