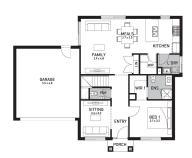

## **Brunswick 24 (NORTHAMPTON)**

Lot 712A, Portulaca Avenue Parkbrook, Manor Lakes

Land Size: 256m2

## Inclusions:

- 7 Star energy rating + NCC requirements
- Solar PV system
- 12-month maintenance period
- Fixed Price Site Costs, Developer & Council Requirements
- Double Glazed Windows + Doors
- 2550mm High Ceilings Throughout
- Downlights Throughout
- Timber Staircase
- Butler's Pantry Fitout to Walk in Pantry
- SMEG Kitchen Appliances & Dishwasher
- Quality Floor Coverings throughout
- Concrete to Driveway and Porch (up to 35sqm)
- and all other Orbit Homes Premium 2025 Inclusions