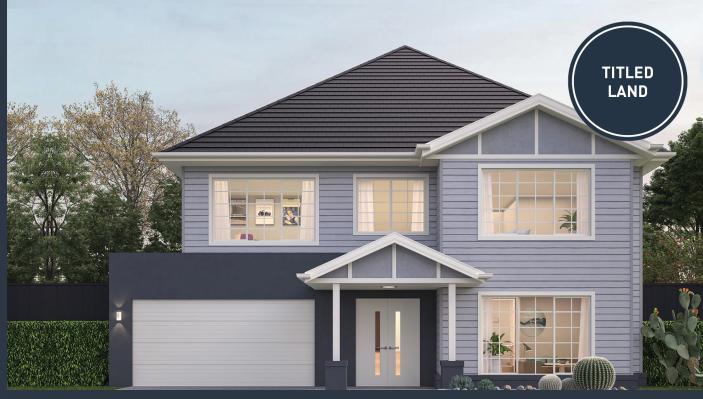

## **Brunswick 24 (NORTHAMPTON)**

Lot 712A, Portulaca Avenue Parkbrook, Manor Lakes

Land Size: 256m2

## Inclusions:

- 7 Star energy rating + NCC requirements
- Solar PV system
- 12-month maintenance period
- Fixed Price Site Costs, Developer & Council Requirements
- Double Glazed Windows + Doors
- 2550mm High Ceilings Throughout
- Downlights Throughout
- Timber Staircase
- Butler's Pantry Fitout to Walk in Pantry
- SMEG Kitchen Appliances & Dishwasher
- Quality Floor Coverings throughout
- Concrete to Driveway and Porch (up to 35sqm)
- and all other Orbit Homes Premium 2025 Inclusions