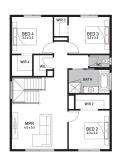

## **Brunswick 24 (NORTHAMPTON)**

Lot 712A, Portulaca Avenue Parkbrook, Manor Lakes

Land Size: 256m2

## Inclusions:

- 7 Star energy rating + NCC requirements
- Solar PV system
- 12-month maintenance period
- Fixed Price Site Costs, Developer & Council Requirements
- Double Glazed Windows + Doors
- 2550mm High Ceilings Throughout
- Downlights Throughout
- Timber Staircase
- Butler's Pantry Fitout to Walk in Pantry
- SMEG Kitchen Appliances & Dishwasher
- Quality Floor Coverings throughout
- Concrete to Driveway and Porch (up to 35sqm)
- and all other Orbit Homes Premium 2025 Inclusions