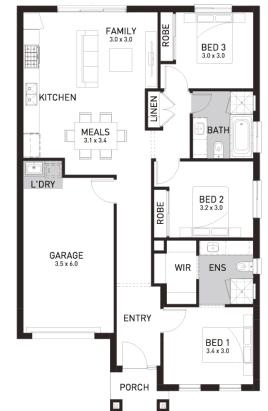

## Lenado 15 (Sagres Facade)

Lot 33256, Balnarring Street Cloverton, Kalkallo

Land Size: 333m2

## Inclusions:

- 7 Star energy rating + NCC requirements
- Solar PV system
- 12-month maintenance period
- Fixed Price Site Costs, Developer & Council Requirements
- Double Glazed Windows + Doors
- 2550mm High Ceilings Throughout
- Downlights Throughout
- SMEG Kitchen Appliances & Dishwasher
- Quality Floor Coverings throughout
- Concrete to Driveway and Porch (up to 35sqm)
- and all other Orbit Homes Premium 2024 Inclusions