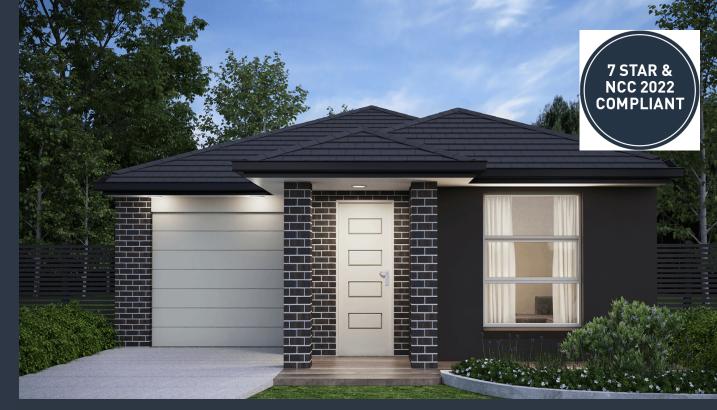

## Lenado 15 (Sagres Facade)

Lot 33256, Balnarring Street Cloverton, Kalkallo

Land Size: 333m2

## Inclusions:

- 7 Star energy rating + NCC requirements
- Solar PV system
- 12-month maintenance period
- Fixed Price Site Costs, Developer & Council Requirements
- Double Glazed Windows + Doors
- 2550mm High Ceilings Throughout
- Downlights Throughout
- SMEG Kitchen Appliances & Dishwasher
- Quality Floor Coverings throughout
- Concrete to Driveway and Porch (up to 35sqm)
- and all other Orbit Homes Premium 2024 Inclusions