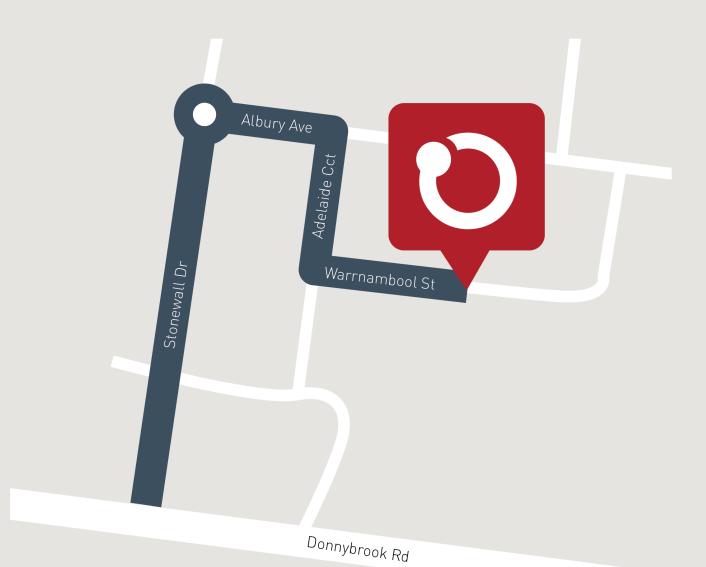

14sq









\$645,322

## Lenado 15 (Sagres Facade)

Lot 33256, Balnarring Street Cloverton, Kalkallo

Land Size: 333m2

## Inclusions:

- 7 Star energy rating + NCC requirements
- Solar PV system
- 12-month maintenance period
- Fixed Price Site Costs, Developer & Council Requirements
- Double Glazed Windows + Doors
- 2550mm High Ceilings Throughout
- Downlights Throughout
- SMEG Kitchen Appliances & Dishwasher
- Quality Floor Coverings throughout
- Concrete to Driveway and Porch (up to 35sqm)
- and all other Orbit Homes Premium 2024 Inclusions



Cloverton

**Contact: Gerard Vitolo** 

E gerard.vitolo@orbithomes.com.au

M 0425 731 098







## PEPPERCORN HILL ESTATE



Orbit Homes Display Centre **Donnybrook, Victoria**