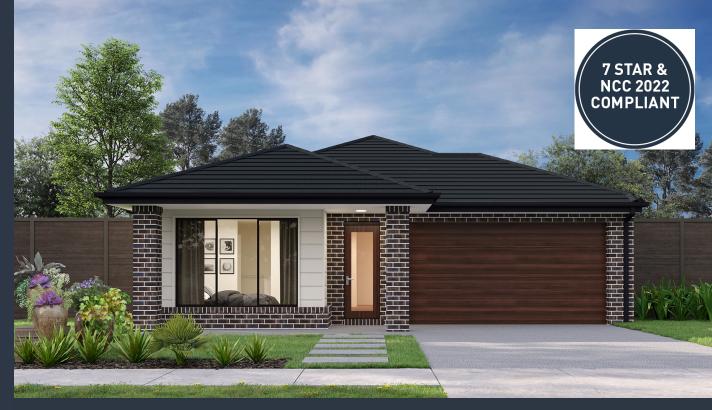

## Caulfield 23A (PORTO)

Lot 1628, Montego Boulevard Kingsfield, Sunbury

Land Size: 400m<sup>2</sup>

## Inclusions:

- 7 Star energy rating + NCC requirements
- Solar PV system
- 12-month maintenance period
- Fixed Price Site Costs, Developer & Council Requirements
- Double Glazed Windows + Doors
- 2550mm High Ceilings Throughout
- Downlights Throughout
- SMEG Kitchen Appliances & Dishwasher
- Quality Floor Coverings throughout
- Concrete to Driveway and Porch (up to 35sqm)
- and all other Orbit Homes Premium 2024 Inclusions