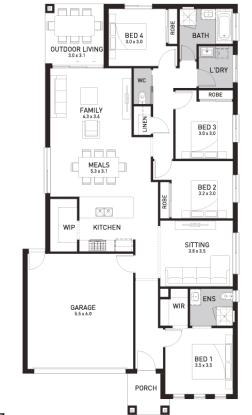

## Caulfield 23A (PORTO)

Lot 1628, Montego Boulevard Kingsfield, Sunbury

Land Size: 400m<sup>2</sup>

## Inclusions:

- 7 Star energy rating + NCC requirements
- Solar PV system
- 12-month maintenance period
- Fixed Price Site Costs, Developer & Council Requirements
- Double Glazed Windows + Doors
- 2550mm High Ceilings Throughout
- Downlights Throughout
- SMEG Kitchen Appliances & Dishwasher
- Quality Floor Coverings throughout
- Concrete to Driveway and Porch (up to 35sqm)
- and all other Orbit Homes Premium 2024 Inclusions