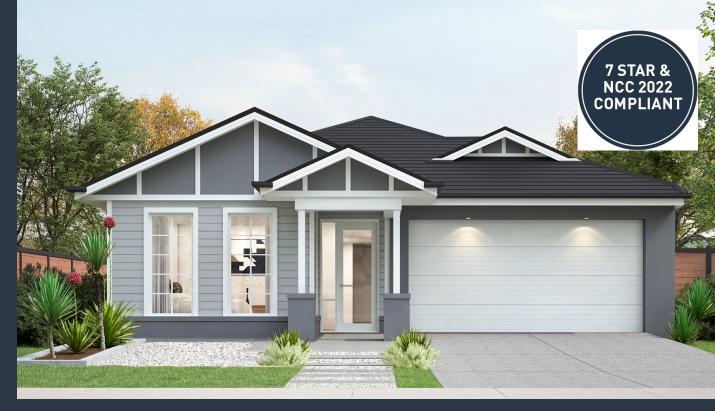

## Caulfield 23A (NEWPORT)

Lot 647, Peak Way Kingston Coast, Ocean Grove

Land Size: 448m<sup>2</sup>

## Inclusions:

- 7 Star energy rating + NCC requirements
- Solar PV system
- 12-month maintenance period
- Fixed Price Site Costs, Developer & Council Requirements
- Double Glazed Windows + Doors
- 2550mm High Ceilings Throughout
- Downlights Throughout
- SMEG Kitchen Appliances & Dishwasher
- Quality Floor Coverings throughout
- Concrete to Driveway and Porch (up to 35sqm)
- and all other Orbit Homes Premium 2024 Inclusions