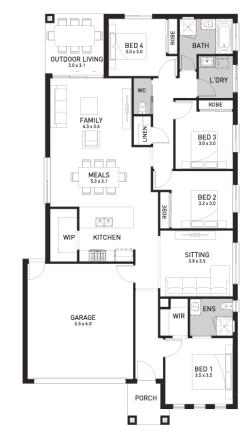

## Caulfield 23A (NEWPORT)

Lot 647, Peak Way Kingston Coast, Ocean Grove

Land Size: 448m<sup>2</sup>

## Inclusions:

- 7 Star energy rating + NCC requirements
- Solar PV system
- 12-month maintenance period
- Fixed Price Site Costs, Developer & Council Requirements
- Double Glazed Windows + Doors
- 2550mm High Ceilings Throughout
- Downlights Throughout
- SMEG Kitchen Appliances & Dishwasher
- Quality Floor Coverings throughout
- Concrete to Driveway and Porch (up to 35sqm)
- and all other Orbit Homes Premium 2024 Inclusions