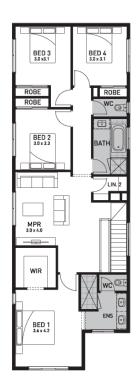

## Galleria 29 (BRIDGEHAMPTON Balcony)

Lot 243, Hillcrest Road Drouin Fields, Drouin

Land Size: 374m<sup>2</sup>

#### Inclusions:

- 7 Star energy rating + NCC requirements
- Solar PV system
- 12-month maintenance period
- Fixed Price Site Costs, Developer & Council Requirements
- Double Glazed Windows + Doors
- 2550mm High Ceilings Throughout
- Downlights Throughout
- Timber Staircase
- Butler's Pantry Fitout to Walk in Pantry
- SMEG Kitchen Appliances & Dishwasher
- Quality Floor Coverings throughout
- Concrete to Driveway and Porch (up to 35sqm)
- and all other Orbit Homes Premium 2024 Inclusions