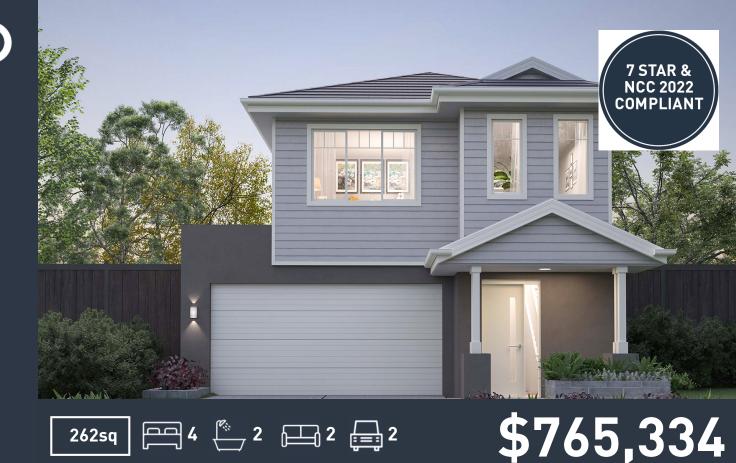

## Galleria 29 (BRIDGEHAMPTON Balcony)

Lot 243, Hillcrest Road Drouin Fields, Drouin

Land Size: 374m<sup>2</sup>

#### Inclusions:

- 7 Star energy rating + NCC requirements
- Solar PV system
- 12-month maintenance period
- Fixed Price Site Costs, Developer & Council Requirements
- Double Glazed Windows + Doors
- 2550mm High Ceilings Throughout
- Downlights Throughout
- Timber Staircase
- Butler's Pantry Fitout to Walk in Pantry
- SMEG Kitchen Appliances & Dishwasher
- Quality Floor Coverings throughout
- Concrete to Driveway and Porch (up to 35sqm)
- and all other Orbit Homes Premium 2024 Inclusions

Land price = \$279,000 | Date created 02/10/2024 | Valid for 60 days.

**ORBIT HOMES** 