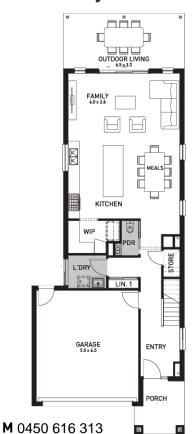

## Galleria 29 (BRIDGEHAMPTON Balcony)

Lot 243, Hillcrest Road Drouin Fields, Drouin

Land Size: 374m<sup>2</sup>

#### Inclusions:

- 7 Star energy rating + NCC requirements
- Solar PV system
- 12-month maintenance period
- Fixed Price Site Costs, Developer & Council Requirements
- Double Glazed Windows + Doors
- 2550mm High Ceilings Throughout
- Downlights Throughout
- Timber Staircase
- Butler's Pantry Fitout to Walk in Pantry
- SMEG Kitchen Appliances & Dishwasher
- Quality Floor Coverings throughout
- Concrete to Driveway and Porch (up to 35sqm)
- and all other Orbit Homes Premium 2024 Inclusions