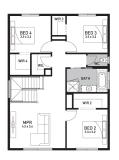

## **Brunswick 24 (PROVINCIAL)**

Lot 7703, Forestmill Chase Harpley, Werribee

Land Size: 252m2

## Inclusions:

- 7 Star energy rating + NCC requirements
- Solar PV system
- 12-month maintenance period
- Fixed Price Site Costs, Developer & Council Requirements
- Double Glazed Windows + Doors
- 2550mm High Ceilings Throughout
- Downlights Throughout
- Timber Staircase
- Butler's Pantry Fitout to Walk in Pantry
- SMEG Kitchen Appliances & Dishwasher
- Quality Floor Coverings throughout
- Concrete to Driveway and Porch (up to 35sqm)
- and all other Orbit Homes Premium 2024 Inclusions