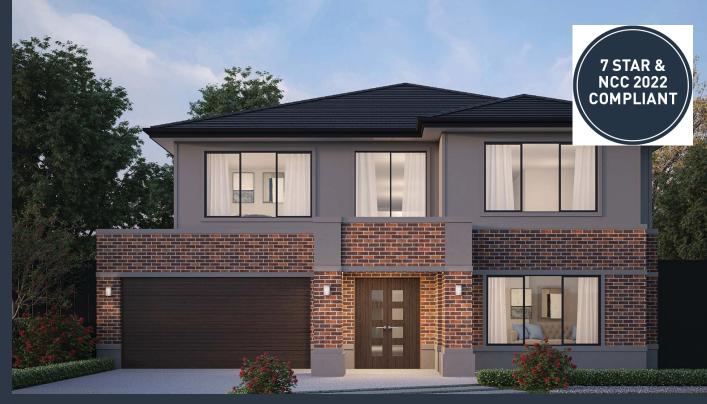

## **Brunswick 24 (PROVINCIAL)**

Lot 7703, Forestmill Chase Harpley, Werribee

Land Size: 252m2

## Inclusions:

- 7 Star energy rating + NCC requirements
- Solar PV system
- 12-month maintenance period
- Fixed Price Site Costs, Developer & Council Requirements
- Double Glazed Windows + Doors
- 2550mm High Ceilings Throughout
- Downlights Throughout
- Timber Staircase
- Butler's Pantry Fitout to Walk in Pantry
- SMEG Kitchen Appliances & Dishwasher
- Quality Floor Coverings throughout
- Concrete to Driveway and Porch (up to 35sqm)
- and all other Orbit Homes Premium 2024 Inclusions