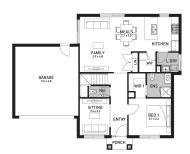

## **Brunswick 24 (PROVINCIAL)**

Lot 7703, Forestmill Chase Harpley, Werribee

Land Size: 252m2

## Inclusions:

- 7 Star energy rating + NCC requirements
- Solar PV system
- 12-month maintenance period
- Fixed Price Site Costs, Developer & Council Requirements
- Double Glazed Windows + Doors
- 2550mm High Ceilings Throughout
- Downlights Throughout
- Timber Staircase
- Butler's Pantry Fitout to Walk in Pantry
- SMEG Kitchen Appliances & Dishwasher
- Quality Floor Coverings throughout
- Concrete to Driveway and Porch (up to 35sqm)
- and all other Orbit Homes Premium 2024 Inclusions