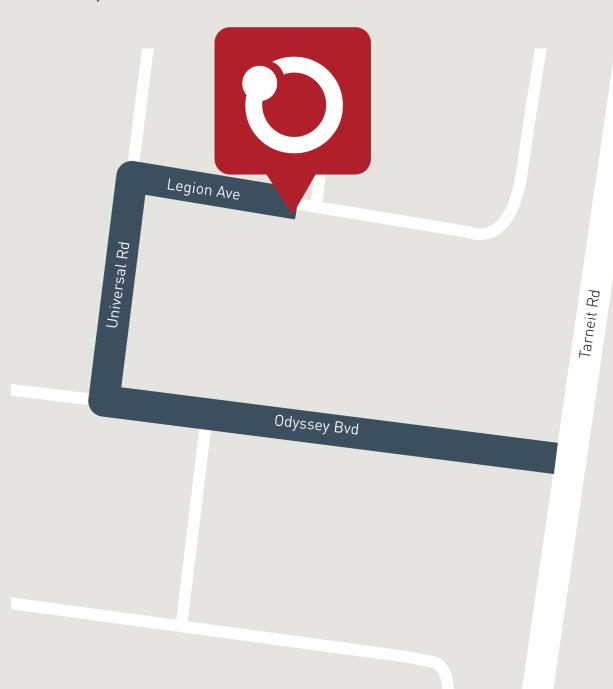

14sq









\$560,833

## Lenado 15 (Lisbon Facade)

Lot 2348, Keewong Road Newhaven, Tarneit

Land Size: 231m<sup>2</sup>

## Inclusions:

- 7 Star energy rating + NCC requirements
- Solar PV system
- 12-month maintenance period
- Fixed Price Site Costs, Developer & Council Requirements
- Double Glazed Windows + Doors
- 2550mm High Ceilings Throughout
- Downlights Throughout
- SMEG Kitchen Appliances & Dishwasher
- Quality Floor Coverings throughout
- Concrete to Driveway and Porch (up to 35sqm)
- and all other Orbit Homes Premium 2024 Inclusions



Contact: Hai Nguyen

E hai.nguyen@orbithomes.com.au

**M** 0404 897 494







## **NEWHAVEN II**

Orbit Homes Display Centre

**Tarneit, Victoria**