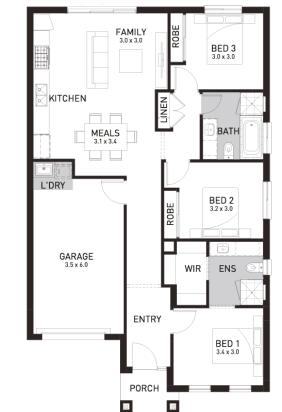

14sq

\$560,833

## Lenado 15 (Lisbon Facade)

Lot 2348, Keewong Road Newhaven, Tarneit

Land Size: 231m<sup>2</sup>