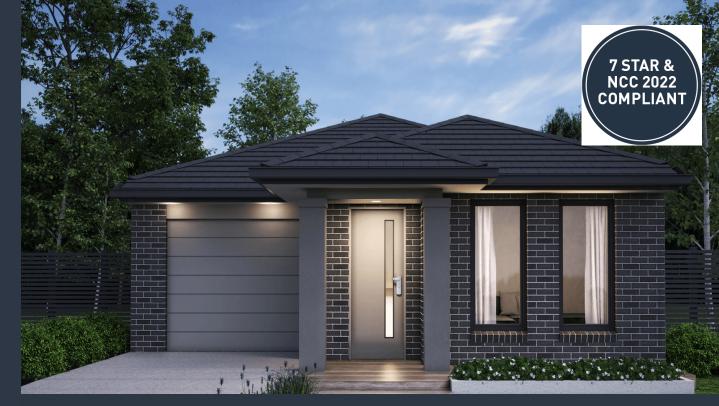

## Lenado 15 (Lisbon Facade)

Lot 2348, Keewong Road Newhaven, Tarneit

Land Size: 231m<sup>2</sup>

## Inclusions:

- 7 Star energy rating + NCC requirements
- Solar PV system
- 12-month maintenance period
- Fixed Price Site Costs, Developer & Council Requirements
- Double Glazed Windows + Doors
- 2550mm High Ceilings Throughout
- Downlights Throughout
- SMEG Kitchen Appliances & Dishwasher
- Quality Floor Coverings throughout
- Concrete to Driveway and Porch (up to 35sqm)
- and all other Orbit Homes Premium 2024 Inclusions