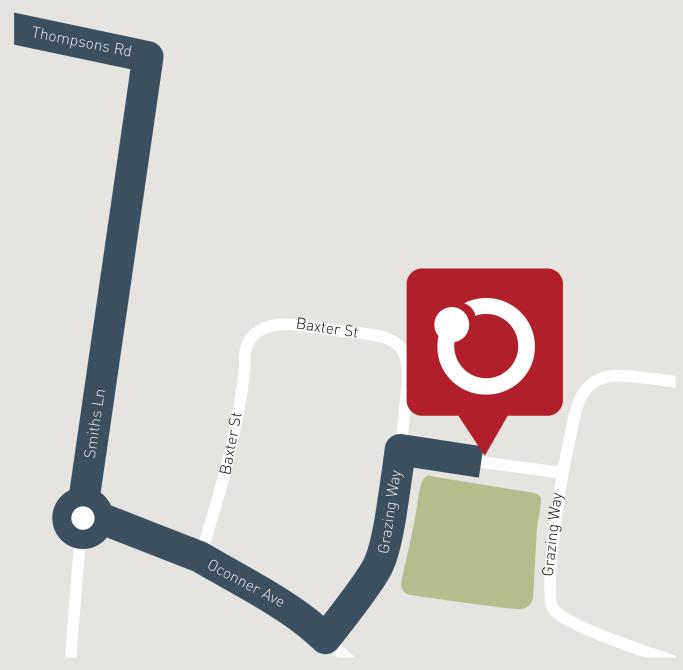

## Sorrento 55 (ULTRA MODERN)

Lot 2803, Burnbank Parade Smiths Lane, Clyde North

Land Size: 512m<sup>2</sup>

## **SMITHS LANE**

Orbit Homes Display Centre

**Clyde North, Victoria** 