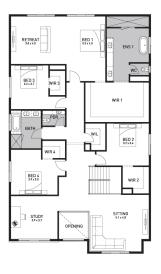

## Sorrento 55 (ULTRA MODERN)

Lot 2803, Burnbank Parade Smiths Lane, Clyde North

Land Size: 512m<sup>2</sup>

## Inclusions:

- 7 Star energy rating + NCC requirements
- Solar PV system
- 12-month maintenance period
- Fixed Price Site Costs, Developer & Council Requirements
- Double Glazed Windows + Doors
- 2550mm High Ceilings Throughout
- Downlights Throughout
- Timber Staircase
- Butler's Pantry Fitout to Walk in Pantry
- SMEG Kitchen Appliances & Dishwasher
- Quality Floor Coverings throughout
- Concrete to Driveway and Porch (up to 35sqm)
- and all other Orbit Homes Premium 2024 Inclusions