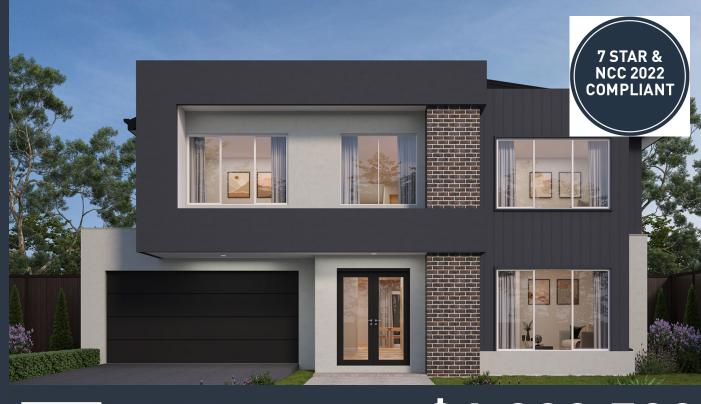

## Sorrento 55 (ULTRA MODERN)

Lot 2803, Burnbank Parade Smiths Lane, Clyde North

Land Size: 512m<sup>2</sup>

## Inclusions:

- 7 Star energy rating + NCC requirements
- Solar PV system
- 12-month maintenance period
- Fixed Price Site Costs, Developer & Council Requirements
- Double Glazed Windows + Doors
- 2550mm High Ceilings Throughout
- Downlights Throughout
- Timber Staircase
- Butler's Pantry Fitout to Walk in Pantry
- SMEG Kitchen Appliances & Dishwasher
- Quality Floor Coverings throughout
- Concrete to Driveway and Porch (up to 35sqm)
- and all other Orbit Homes Premium 2024 Inclusions