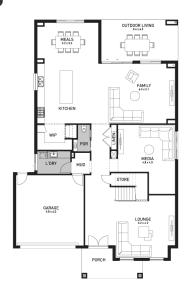

## Sorrento 55 (ULTRA MODERN)

Lot 2803, Burnbank Parade Smiths Lane, Clyde North

Land Size: 512m<sup>2</sup>

## Inclusions:

- 7 Star energy rating + NCC requirements
- Solar PV system
- 12-month maintenance period
- Fixed Price Site Costs, Developer & Council Requirements
- Double Glazed Windows + Doors
- 2550mm High Ceilings Throughout
- Downlights Throughout
- Timber Staircase
- Butler's Pantry Fitout to Walk in Pantry
- SMEG Kitchen Appliances & Dishwasher
- Quality Floor Coverings throughout
- Concrete to Driveway and Porch (up to 35sqm)
- and all other Orbit Homes Premium 2024 Inclusions