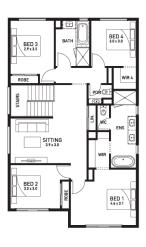

## Balwyn 30 (URBAN COASTAL)

Lot 206, Ladislaw Drive Elana Place, Epping

Land Size: 339m<sup>2</sup>

## Inclusions:

- 7 Star energy rating + NCC requirements
- Solar PV system
- 12-month maintenance period
- Fixed Price Site Costs, Developer & Council Requirements
- Double Glazed Windows + Doors
- 2550mm High Ceilings Throughout
- Downlights Throughout
- Timber Staircase
- Butler's Pantry Fitout to Walk in Pantry
- SMEG Kitchen Appliances & Dishwasher
- Quality Floor Coverings throughout
- Concrete to Driveway and Porch (up to 35sqm)
- and all other Orbit Homes Premium 2024 Inclusions