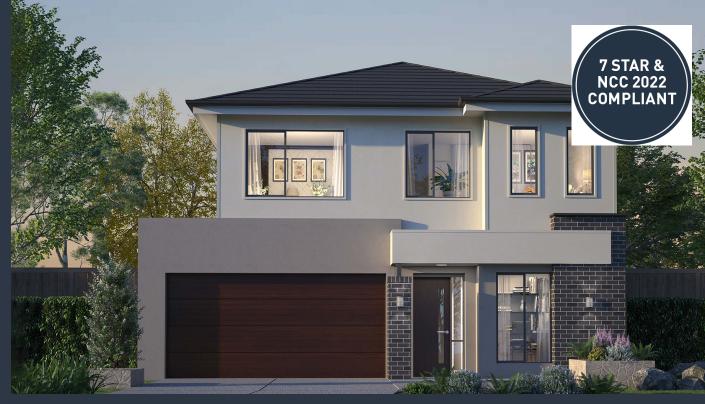

## Balwyn 30 (URBAN COASTAL)

Lot 206, Ladislaw Drive Elana Place, Epping

Land Size: 339m<sup>2</sup>

## Inclusions:

- 7 Star energy rating + NCC requirements
- Solar PV system
- 12-month maintenance period
- Fixed Price Site Costs, Developer & Council Requirements
- Double Glazed Windows + Doors
- 2550mm High Ceilings Throughout
- Downlights Throughout
- Timber Staircase
- Butler's Pantry Fitout to Walk in Pantry
- SMEG Kitchen Appliances & Dishwasher
- Quality Floor Coverings throughout
- Concrete to Driveway and Porch (up to 35sqm)
- and all other Orbit Homes Premium 2024 Inclusions