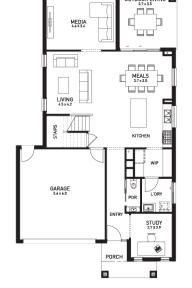

## Balwyn 30 (URBAN COASTAL)

Lot 206, Ladislaw Drive Elana Place, Epping

Land Size: 339m<sup>2</sup>

## Inclusions:

- 7 Star energy rating + NCC requirements
- Solar PV system
- 12-month maintenance period
- Fixed Price Site Costs, Developer & Council Requirements
- Double Glazed Windows + Doors
- 2550mm High Ceilings Throughout
- Downlights Throughout
- Timber Staircase
- Butler's Pantry Fitout to Walk in Pantry
- SMEG Kitchen Appliances & Dishwasher
- Quality Floor Coverings throughout
- Concrete to Driveway and Porch (up to 35sqm)
- and all other Orbit Homes Premium 2024 Inclusions