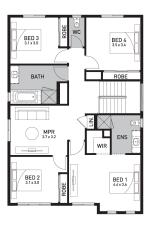

## Aspen 26 (URBAN COASTAL)

Lot 324, Damiana Avenue Verve, Clyde North

Land Size: 293m<sup>2</sup>

## Inclusions:

- 7 Star energy rating + NCC requirements
- Solar PV system
- 12-month maintenance period
- Fixed Price Site Costs, Developer & Council Requirements
- Double Glazed Windows + Doors
- 2550mm High Ceilings Throughout
- Downlights Throughout
- Timber Staircase
- Butler's Pantry Fitout to Walk in Pantry
- SMEG Kitchen Appliances & Dishwasher
- Quality Floor Coverings throughout
- Concrete to Driveway and Porch (up to 35sqm)
- and all other Orbit Homes Premium 2024 Inclusions