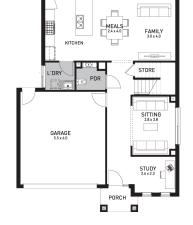

25sq









\$829,598

## Aspen 26 (URBAN COASTAL)

Lot 324, Damiana Avenue Verve, Clyde North

Land Size: 293m<sup>2</sup>

## Inclusions:

- 7 Star energy rating + NCC requirements
- Solar PV system
- 12-month maintenance period
- Fixed Price Site Costs, Developer & Council Requirements
- Double Glazed Windows + Doors
- 2550mm High Ceilings Throughout
- Downlights Throughout
- Timber Staircase
- Butler's Pantry Fitout to Walk in Pantry
- SMEG Kitchen Appliances & Dishwasher
- Quality Floor Coverings throughout
- Concrete to Driveway and Porch (up to 35sqm)
- and all other Orbit Homes Premium 2024 Inclusions



Contact: Harpan Chohan

E harpan.chohan@orbithomes.com.au

**M** 0433 280 252





Orbit Homes Australia Pty Ltd • CDB-U 50505 • Orbit Homes Queensland Pty Ltd QBSA LIC 716019 • Facade illustrations are used as a guide only, excludes upgrades such as but not limited to feature stone and tiles, Refer to façade guide for standard inclusions. Images used are for visual purposes only. Upgraded fixtures, fittings and design items may be shown, these can be selected at additional costs, please refer to a Sales Consultant for further information or to upgrades book for optional extras. Any allowances included for fencing and landscaping are to be completed by customer after handover. Customer connection fees to power and telephone not included. Prices subject to change without notice. Not to be used with any other offer. Progress payments on construction. Excludes stamp dut