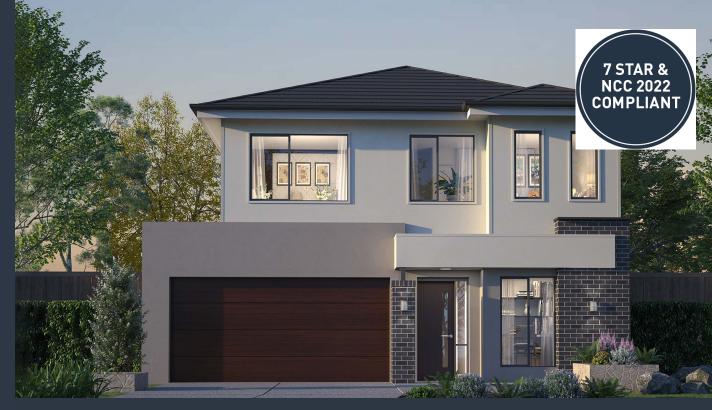

## Aspen 26 (URBAN COASTAL)

Lot 324, Damiana Avenue Verve, Clyde North

Land Size: 293m<sup>2</sup>

## Inclusions:

- 7 Star energy rating + NCC requirements
- Solar PV system
- 12-month maintenance period
- Fixed Price Site Costs, Developer & Council Requirements
- Double Glazed Windows + Doors
- 2550mm High Ceilings Throughout
- Downlights Throughout
- Timber Staircase
- Butler's Pantry Fitout to Walk in Pantry
- SMEG Kitchen Appliances & Dishwasher
- Quality Floor Coverings throughout
- Concrete to Driveway and Porch (up to 35sqm)
- and all other Orbit Homes Premium 2024 Inclusions