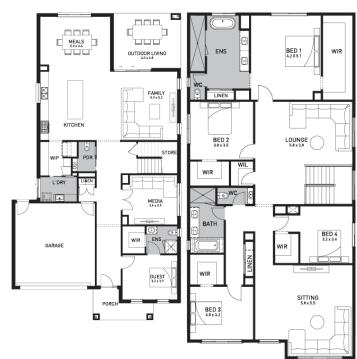

## **Bolton 47 (BRIDGEHAMPTON)**

Lot 1709, Tellicherry Road Botanical, Mickleham

Land Size: 392m<sup>2</sup>

## Inclusions:

- 7 Star energy rating + NCC requirements
- Solar PV system
- 12-month maintenance period
- Fixed Price Site Costs, Developer & Council Requirements
- Double Glazed Windows + Doors
- 2550mm High Ceilings Throughout
- Downlights Throughout
- Timber Staircase
- Butler's Pantry Fitout to Walk in Pantry
- SMEG Kitchen Appliances & Dishwasher
- Quality Floor Coverings throughout
- Concrete to Driveway and Porch (up to 35sqm)
- and all other Orbit Homes Premium 2024 Inclusions