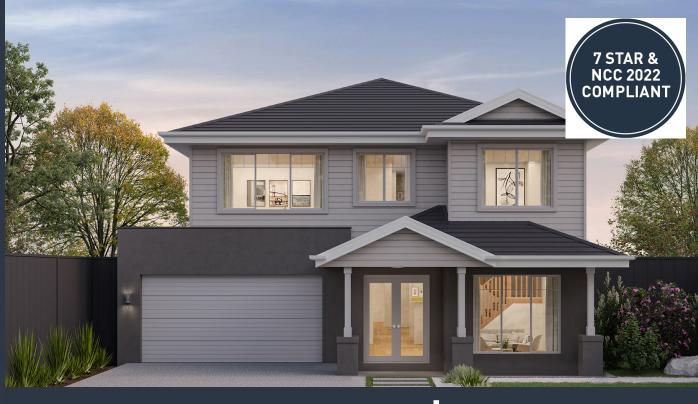

## **Bolton 47 (BRIDGEHAMPTON)**

Lot 1709, Tellicherry Road Botanical, Mickleham

Land Size: 392m<sup>2</sup>

## Inclusions:

- 7 Star energy rating + NCC requirements
- Solar PV system
- 12-month maintenance period
- Fixed Price Site Costs, Developer & Council Requirements
- Double Glazed Windows + Doors
- 2550mm High Ceilings Throughout
- Downlights Throughout
- Timber Staircase
- Butler's Pantry Fitout to Walk in Pantry
- SMEG Kitchen Appliances & Dishwasher
- Quality Floor Coverings throughout
- Concrete to Driveway and Porch (up to 35sqm)
- and all other Orbit Homes Premium 2024 Inclusions