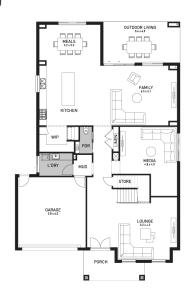

## Sorrento 55 (NORTHAMPTON)

Lot 409, Augusta Drive The Fairways, Drouin

Land Size: 2006m<sup>2</sup>

## Inclusions:

- 7 Star energy rating + NCC requirements
- Solar PV system
- 12-month maintenance period
- Fixed Price Site Costs, Developer & Council Requirements
- Double Glazed Windows + Doors
- 2550mm High Ceilings Throughout
- Downlights Throughout
- Timber Staircase
- Butler's Pantry Fitout to Walk in Pantry
- SMEG Kitchen Appliances & Dishwasher
- Quality Floor Coverings throughout
- Concrete to Driveway and Porch (up to 35sqm)
- and all other Orbit Homes Premium 2024 Inclusions