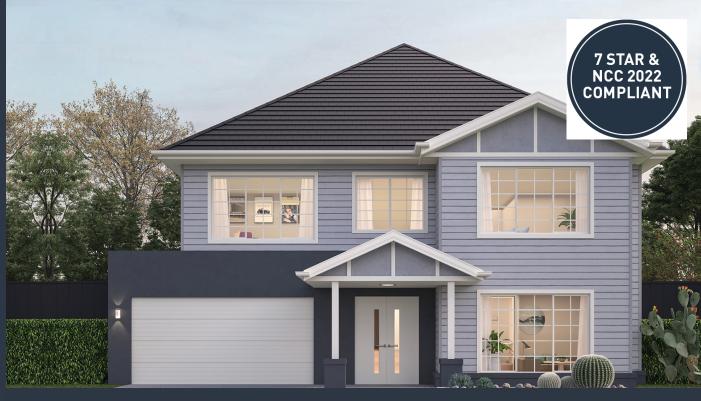

## Sorrento 55 (NORTHAMPTON)

Lot 409, Augusta Drive The Fairways, Drouin

Land Size: 2006m<sup>2</sup>

## Inclusions:

- 7 Star energy rating + NCC requirements
- Solar PV system
- 12-month maintenance period
- Fixed Price Site Costs, Developer & Council Requirements
- Double Glazed Windows + Doors
- 2550mm High Ceilings Throughout
- Downlights Throughout
- Timber Staircase
- Butler's Pantry Fitout to Walk in Pantry
- SMEG Kitchen Appliances & Dishwasher
- Quality Floor Coverings throughout
- Concrete to Driveway and Porch (up to 35sqm)
- and all other Orbit Homes Premium 2024 Inclusions