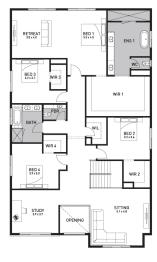

## Sorrento 55 (NORTHAMPTON)

Lot 409, Augusta Drive The Fairways, Drouin

Land Size: 2006m<sup>2</sup>

## Inclusions:

- 7 Star energy rating + NCC requirements
- Solar PV system
- 12-month maintenance period
- Fixed Price Site Costs, Developer & Council Requirements
- Double Glazed Windows + Doors
- 2550mm High Ceilings Throughout
- Downlights Throughout
- Timber Staircase
- Butler's Pantry Fitout to Walk in Pantry
- SMEG Kitchen Appliances & Dishwasher
- Quality Floor Coverings throughout
- Concrete to Driveway and Porch (up to 35sqm)
- and all other Orbit Homes Premium 2024 Inclusions