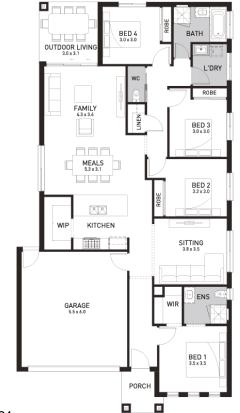

## Caulfield 23A (MADRID)

Lot 202, Yucca Street Tribella Rise, Wyndham Vale

Land Size: 417m<sup>2</sup>