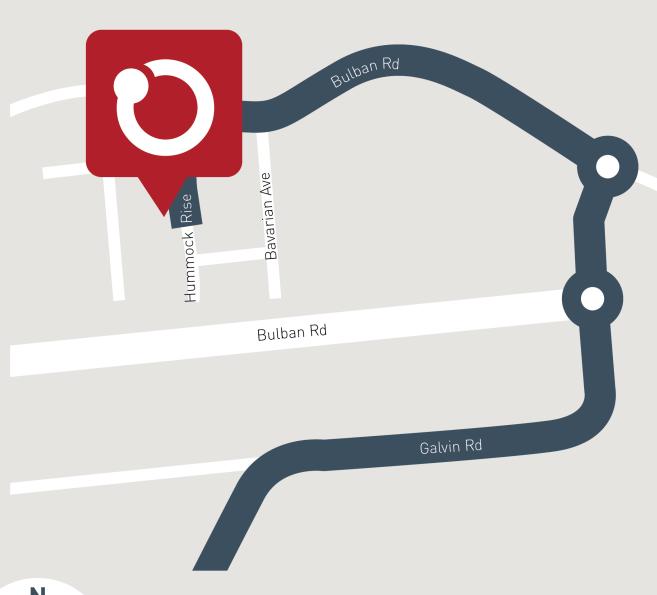

22sq









\$761,033

## Caulfield 23A (MADRID)

Lot 202, Yucca Street Tribella Rise, Wyndham Vale

Land Size: 417m<sup>2</sup>

## Inclusions:

- 7 Star energy rating + NCC requirements
- Solar PV system
- 12-month maintenance period
- Fixed Price Site Costs, Developer & Council Requirements
- Double Glazed Windows + Doors
- 2550mm High Ceilings Throughout
- Downlights Throughout
- SMEG Kitchen Appliances & Dishwasher
- Quality Floor Coverings throughout
- Concrete to Driveway and Porch (up to 35sqm)
- and all other Orbit Homes Premium 2024 Inclusions



**Contact: Damian Quigley** 

E damian.quigley@orbithomes.com.au

M 0426 831 321







## **HARPLEY ESTATE**

Orbit Homes Display Centre **Werribee, Victoria**