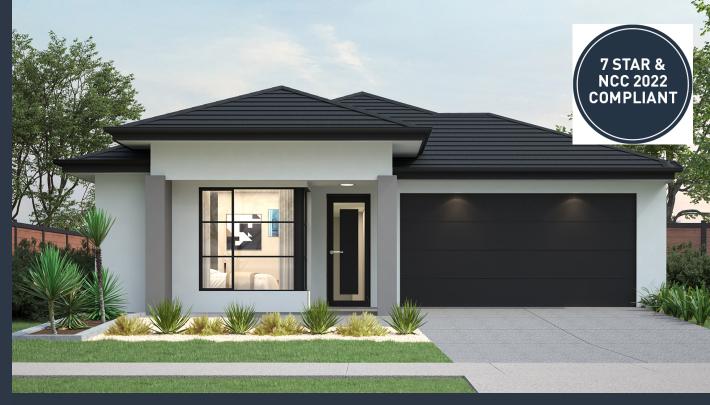

22sq

\$761,033

## Caulfield 23A (MADRID)

Lot 202, Yucca Street Tribella Rise, Wyndham Vale

Land Size: 417m<sup>2</sup>

## Inclusions:

- 7 Star energy rating + NCC requirements
- Solar PV system
- 12-month maintenance period
- Fixed Price Site Costs, Developer & Council Requirements
- Double Glazed Windows + Doors
- 2550mm High Ceilings Throughout
- Downlights Throughout
- SMEG Kitchen Appliances & Dishwasher
- Quality Floor Coverings throughout
- Concrete to Driveway and Porch (up to 35sqm)
- and all other Orbit Homes Premium 2024 Inclusions