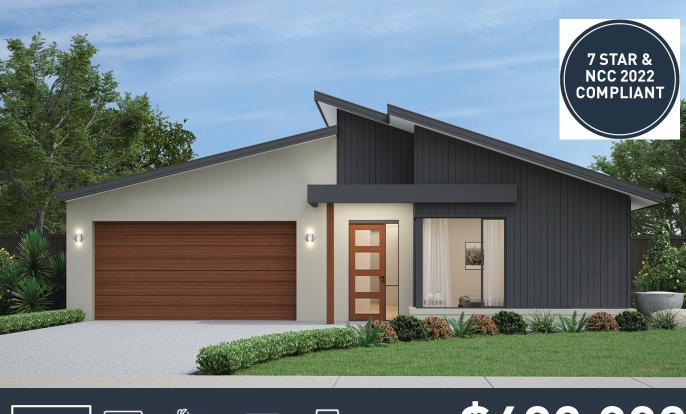

### Malvern 23A (NOVA)

Lot 30, Donaldson Drive The Precinct, Winchelsea

Land Size: 456m<sup>2</sup>

#### Inclusions:

- 7 Star energy rating + NCC requirements
- Solar PV system
- 12-month maintenance period
- Fixed Price Site Costs, Developer & Council Requirements
- Double Glazed Windows + Doors
- 2550mm High Ceilings Throughout
- Downlights Throughout
- SMEG Kitchen Appliances & Dishwasher
- Quality Floor Coverings throughout
- Concrete to Driveway and Porch (up to 35sqm)
- and all other Orbit Homes Premium 2024 Inclusions