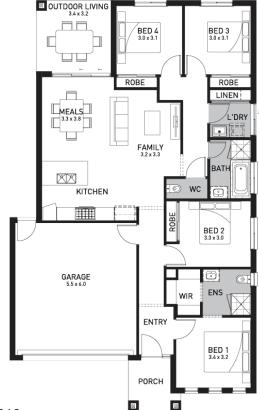

## Malvern 20A (NOVA)

Lot 314, Pyrus Crescent Woodsong, Mickleham

Land Size: 350m<sup>2</sup>

## Inclusions:

- 7 Star energy rating + NCC requirements
- Solar PV system
- 12-month maintenance period
- Fixed Price Site Costs, Developer & Council Requirements
- Double Glazed Windows + Doors
- 2550mm High Ceilings Throughout
- Downlights Throughout
- SMEG Kitchen Appliances & Dishwasher
- Quality Floor Coverings throughout
- Concrete to Driveway and Porch (up to 35sqm)
- and all other Orbit Homes Premium 2024 Inclusions