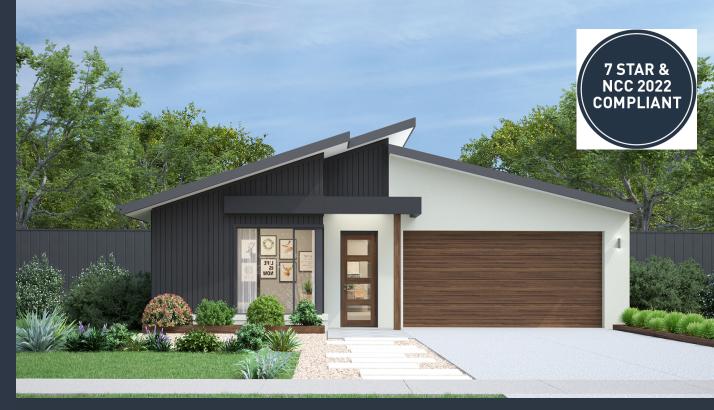

## Malvern 20A (NOVA)

Lot 314, Pyrus Crescent Woodsong, Mickleham

Land Size: 350m<sup>2</sup>

## Inclusions:

- 7 Star energy rating + NCC requirements
- Solar PV system
- 12-month maintenance period
- Fixed Price Site Costs, Developer & Council Requirements
- Double Glazed Windows + Doors
- 2550mm High Ceilings Throughout
- Downlights Throughout
- SMEG Kitchen Appliances & Dishwasher
- Quality Floor Coverings throughout
- Concrete to Driveway and Porch (up to 35sqm)
- and all other Orbit Homes Premium 2024 Inclusions