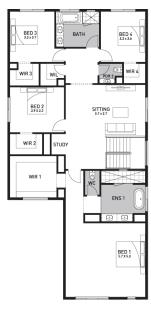

## **Bolton 44 (BRIDGEHAMPTON)**

Lot 5810, Menotti Street Jubilee Estate, Wyndham Vale

Land Size: 392m<sup>2</sup>

## Inclusions:

- Orbit Homes Premium 2024 Inclusions
- 12-month maintenance period
- Fixed Price Site Costs, Developer & Council Requirements
- Double Glazed Windows & Doors
- 2550mm High Ceilings Throughout
- Downlights Throughout
- Timber Staircase
- Butler's Pantry Fitout to Walk in Pantry
- SMEG 900mm Appliances & Dishwasher
- Quality Floor Coverings throughout
- · Concrete to Driveway and Porch (up to 35sqm)
- Solar PV System
- \* \$25K Land Rebate by the Developer T&C's apply