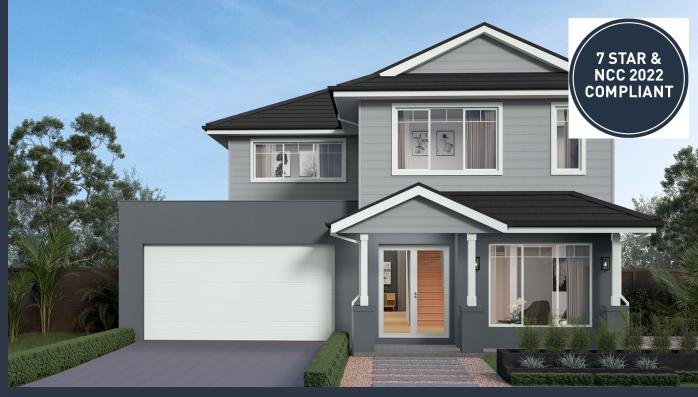

## **Bolton 44 (BRIDGEHAMPTON)**

Lot 5810, Menotti Street Jubilee Estate, Wyndham Vale

Land Size: 392m<sup>2</sup>

## Inclusions:

- Orbit Homes Premium 2024 Inclusions
- 12-month maintenance period
- Fixed Price Site Costs, Developer & Council Requirements
- Double Glazed Windows & Doors
- 2550mm High Ceilings Throughout
- Downlights Throughout
- Timber Staircase
- Butler's Pantry Fitout to Walk in Pantry
- SMEG 900mm Appliances & Dishwasher
- Quality Floor Coverings throughout
- · Concrete to Driveway and Porch (up to 35sqm)
- Solar PV System
- \* \$25K Land Rebate by the Developer T&C's apply