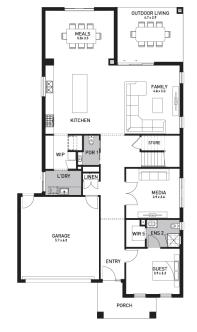

## **Bolton 44 (BRIDGEHAMPTON)**

Lot 5810, Menotti Street Jubilee Estate, Wyndham Vale

Land Size: 392m<sup>2</sup>

## Inclusions:

- Orbit Homes Premium 2024 Inclusions
- 12-month maintenance period
- Fixed Price Site Costs, Developer & Council Requirements
- Double Glazed Windows & Doors
- 2550mm High Ceilings Throughout
- Downlights Throughout
- Timber Staircase
- Butler's Pantry Fitout to Walk in Pantry
- SMEG 900mm Appliances & Dishwasher
- Quality Floor Coverings throughout
- · Concrete to Driveway and Porch (up to 35sqm)
- Solar PV System
- \* \$25K Land Rebate by the Developer T&C's apply