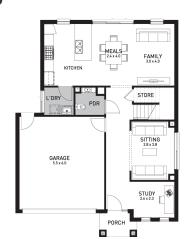

## Aspen 26 (BRIDGEHAMPTON)

Lot 293, Tudor Terrace Crownlea, Warragul

Land Size: 317m<sup>2</sup>

## Inclusions:

- 7 Star energy rating + NCC requirements
- Solar PV system
- 12-month maintenance period
- Fixed Price Site Costs, Developer & Council Requirements
- Double Glazed Windows + Doors
- 2550mm High Ceilings Throughout
- Downlights Throughout
- Timber Staircase
- Butler's Pantry Fitout to Walk in Pantry
- SMEG Kitchen Appliances & Dishwasher
- Quality Floor Coverings throughout
- Concrete to Driveway and Porch (up to 35sqm)
- and all other Orbit Homes Premium 2024 Inclusions