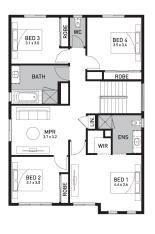

## Aspen 26 (BRIDGEHAMPTON)

Lot 293, Tudor Terrace Crownlea, Warragul

Land Size: 317m<sup>2</sup>

## Inclusions:

- 7 Star energy rating + NCC requirements
- Solar PV system
- 12-month maintenance period
- Fixed Price Site Costs, Developer & Council Requirements
- Double Glazed Windows + Doors
- 2550mm High Ceilings Throughout
- Downlights Throughout
- Timber Staircase
- Butler's Pantry Fitout to Walk in Pantry
- SMEG Kitchen Appliances & Dishwasher
- Quality Floor Coverings throughout
- Concrete to Driveway and Porch (up to 35sqm)
- and all other Orbit Homes Premium 2024 Inclusions