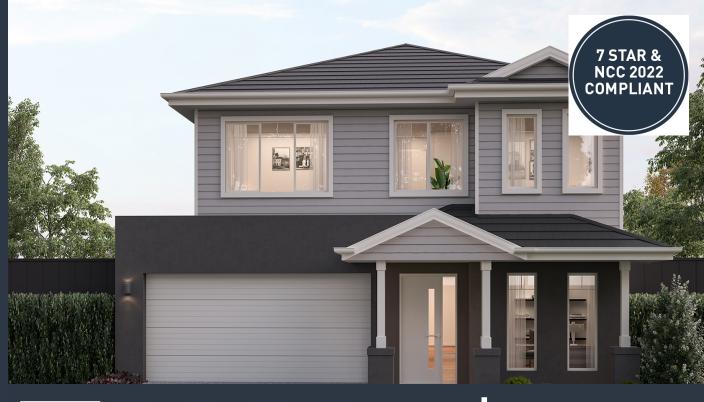

## Aspen 26 (BRIDGEHAMPTON)

Lot 293, Tudor Terrace Crownlea, Warragul

Land Size: 317m<sup>2</sup>

## Inclusions:

- 7 Star energy rating + NCC requirements
- Solar PV system
- 12-month maintenance period
- Fixed Price Site Costs, Developer & Council Requirements
- Double Glazed Windows + Doors
- 2550mm High Ceilings Throughout
- Downlights Throughout
- Timber Staircase
- Butler's Pantry Fitout to Walk in Pantry
- SMEG Kitchen Appliances & Dishwasher
- Quality Floor Coverings throughout
- Concrete to Driveway and Porch (up to 35sqm)
- and all other Orbit Homes Premium 2024 Inclusions